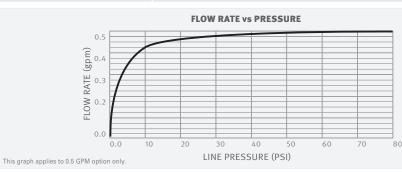

## **PRODUCT AT A GLANCE** Installation Deck mounted • IP67 Dual power input box with a 9V battery (battery not included) **Power Supply Options** • IP67 Dual power input box with a 9V transformer 0.5 - 8.0 BAR (7 - 116 PSI). Operating pressure With a pressure over 8 bar, use a pressure reducing valve. Cold or premixed water Water supply 0.35 GPM / 1.32 LPM - PCA SPRAY 0.5 GPM / 1.89 LPM - PCA SPRAY Water Saving options 1.0 GPM / 4 LPM - PCA SPRAY Water temperature 70°C Maximum Security Time Auto shutoff after 90 seconds. adjustable by remote control