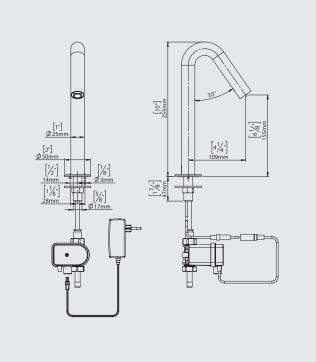

## **SPECIFICATIONS**

Touch-free deck-mounted electronic faucet. For cold or premixed water. Powered by IP67 dual power input box that allows the faucet to be used with 9V battery or 9V transformer. Can be powered by a 9V transformer and an integrated back up system to be used with 9V lithium battery enabling the faucet to be used normally in case of power failure. Chrome plated body, other finishes available. Activated by concealed sensor built into the spout. Filter included. Sensor includes a low battery indicator. Adjustable settings by remote control: sensor range, security time, delay in, delay out, on-off and reset to factory settings.

## **PRODUCT AT A GLANCE** Installation Deck mounted • IP67 Dual power input box with a 9V battery (battery not included) **Power Supply Options** • IP67 Dual power input box with a 9V transformer 0.5 - 8.0 BAR (7 - 116 PSI). Operating pressure With a pressure over 8 bar, use a pressure reducing valve. Cold or premixed water Water supply 0.35 GPM / 1.32 LPM - PCA SPRAY 0.5 GPM / 1.89 LPM - PCA SPRAY Water Saving options 1.0 GPM / 4 LPM - PCA SPRAY Water temperature 70°C Maximum Security Time Auto shutoff after 90 seconds. adjustable by remote control