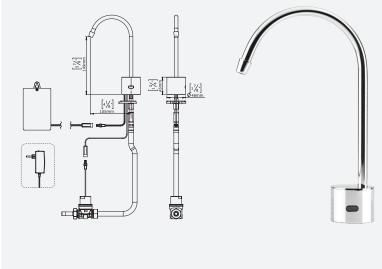

### SPECIFICATIONS

Touch free electronic glass or bottle filler faucet. Deck mounted touch free glass or bottle-filler is Activated by IR sensor. For cold or premixed water. Available with Battery Box for 6 x 1.5V AA batteries or a 9V transformer. Filter included. Long reach rotational spout on specific models. Lead free waterways. Retrofit installation compatibility.

## **PRODUCT AT A GLANCE** Installation Deck-mounted Battery Box for 6 X 1.5V AA batteries Power Supply 9V transformer Operating pressure 0.5-8.0 bar / 7.0-116.0 PSI Water temperature 70°C Maximum

| ORDERING INFORMATION |        |                                       |  |
|----------------------|--------|---------------------------------------|--|
| MODEL                | CODE   | POWER                                 |  |
| COOL TFB             | 280150 | Battery Box for 6 X 1.5V AA batteries |  |
| COOLTFE              | 280140 | 9V transformer                        |  |
| COOL TFGB            | 280160 | Battery Box for 6 X 1.5V AA batteries |  |
| COOLTFGE             | 280170 | 9V transformer                        |  |