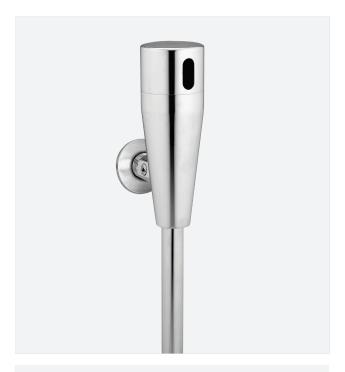

# TOUCH-FREE ELECTRONIC FLUSH VALVE FOR URINALS

## SPECIFICATIONS

Touch-free electronic flush valve for urinals. Activated Helps washrooms stay clean and saves water. by infrared sensor. Shut-off valve, filter and a low battery indicator are included. 24 hours hygiene and restaurants. Its minimalistic style makes it flush is included. Chrome plated body. Pre-flush perfect for locations with high design standards. optional upon request. Adjustable settings by remote control: sensor range, security time, delay in, delay out, on-off and reset to factory settings.

#### OPERATION

Touch-free electronic flush valve for urinals. The water will flush once the user moves away from the urinal..