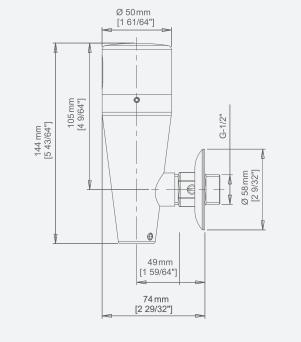

## APPLICATION

Ideal for educational institutions, gas stations

| PRODUCT AT A GLANCE |                               |  |  |  |
|---------------------|-------------------------------|--|--|--|
| Installation        | Exposed wall-mounted          |  |  |  |
| Power Supply        | • 9V battery • 9V transformer |  |  |  |
| Operating pressure  | 0.5-8.0 BAR / 7.0-116.0 PSI   |  |  |  |