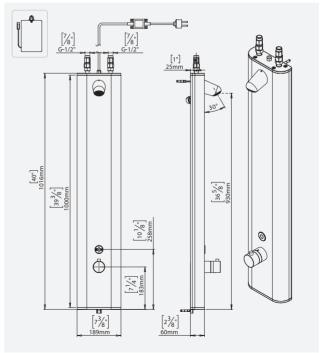

| PRODUCT AT A GLANCE  |                                                                                   |  |  |
|----------------------|-----------------------------------------------------------------------------------|--|--|
| Installation         | Exposed                                                                           |  |  |
| Power Supply         | • 9V battery<br>• 9V transformer                                                  |  |  |
| Operating pressure   | 0.5-8.0 bar / 7.0-116.0 PSI                                                       |  |  |
| Water supply         | Hot and cold water                                                                |  |  |
| Water flow           | 9 LPM / 2.38 GPM                                                                  |  |  |
| Water Saving Options | 3.5 LPM/0.93 GPM, 4LPM/1.05 GPM, 5 LPM/1.32 GPM<br>6 LPM/1.59 GPM, 7 LPM/1.85 GPM |  |  |
| Water Temperature    | Maximum 70°C                                                                      |  |  |

#### SPECIFICATIONS

Touch free electronic shower panel. Operated by IR sensor. Includes a thermostatic mixer for water temperature control for hot and cold water, non-return valves, filters and Thermostop operation at 38°C. With an aluminum panel and WRAS approved Shower Head. Powered by a 9V Battery box or a 9V transformer. The battery box is located behind the panel with easy access. Includes a vandal resistant shower head with easily cleaned silicone nozzles. The water flow will automatically shut off after a factory set flow time of 2 minutes. Flow time is adjustable on site. Includes an adjustable 24 hour hygiene activation.