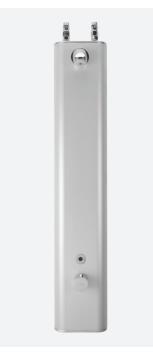

# **NEPTUNE 1000 T SHOWER PANEL** ELECTRONIC SHOWER PANEL

#### SPECIFICATIONS

Touch free electronic shower panel. Operated by IR sensor. Includes a thermostatic mixer for water temperature control for hot and cold water, non-return valves, filters and Thermostop operation at 38°C. With an aluminum panel and WRAS approved Shower Head. Powered by a 9V Battery box or a 9V transformer. The battery box is located behind the panel with easy access. Includes a vandal resistant shower head with easily cleaned silicone nozzles. The water flow will automatically shut off after a factory set flow time of 2 minutes. Flow time is adjustable on site. Includes an adjustable 24 hour hygiene activation.