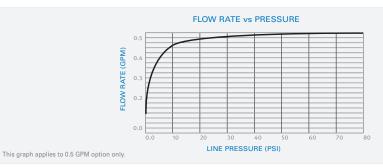

#### PRODUCT AT A GLANCE Installation Deck mounted • 6 X 1.5V AA batteries • 9V transformer **Power Supply** Operating pressure 0.5-8.0 bar / 7.0-116.0 PSI Water supply Cold and premixed water Water flow 6 LPM / 1.58 GPM - SSR PCA stream 4 LPM / 1 GPM; 3 LPM / 0.8 GPM 1.89 LPM / 0.5 GPM; 1.3 LPM 0.35 GPM - PCA spray Water Saving Options Water temperature 70°C Maximum 90 seconds Security Time Adjustable by remote control