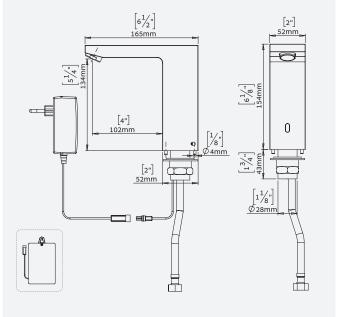

#### PRODUCT AT A GLANCE Installation Deck mounted • 6 X 1.5V AA batteries • 9V transformer **Power Supply** Operating pressure 0.5-8.0 bar / 7.0-116.0 PSI Water supply Cold and premixed water Water flow 6 LPM / 1.58 GPM - SSR PCA stream 4 LPM / 1 GPM; 3 LPM / 0.8 GPM 1.89 LPM / 0.5 GPM; 1.3 LPM 0.35 GPM - PCA spray Water Saving Options Water temperature 70°C Maximum 90 seconds Security Time Adjustable by remote control