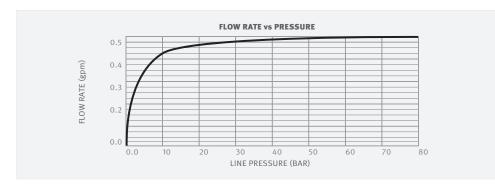

Ideal for hospitals, laboratories, dental clinics and commercial kitchens.

| PRODUCT AT A GLANCE  |                                                                                   |  |
|----------------------|-----------------------------------------------------------------------------------|--|
| Installation         | Exposed wall-mounted                                                              |  |
| Operating pressure   | 0.5-8.0 bar / 7.0-116.0 PSI                                                       |  |
| Water supply         | Hot and cold water                                                                |  |
| Water flow           | 6 LPM / 1.58 GPM - SSR PCA stream                                                 |  |
| Water Saving Options | 4 LPM / 1 GPM ; 3 LPM / 0.8 GPM 1.89 LPM / 0.5 GPM ; 1.3 LPM 0.35 GPM - PCA spray |  |
| Water temperature    | 70°C Maximum                                                                      |  |