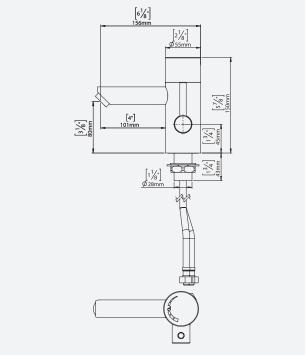

Ideal for hospitals, laboratories, dental clinics and commercial kitchens.

| PRODUCT AT A GLANCE  |                                                                                   |  |
|----------------------|-----------------------------------------------------------------------------------|--|
| Installation         | Exposed wall-mounted                                                              |  |
| Operating pressure   | 0.5-8.0 bar / 7.0-116.0 PSI                                                       |  |
| Water supply         | Hot and cold water                                                                |  |
| Water flow           | 6 LPM / 1.58 GPM - SSR PCA stream                                                 |  |
| Water Saving Options | 4 LPM / 1 GPM ; 3 LPM / 0.8 GPM 1.89 LPM / 0.5 GPM ; 1.3 LPM 0.35 GPM - PCA spray |  |
| Water temperature    | 70°C Maximum                                                                      |  |