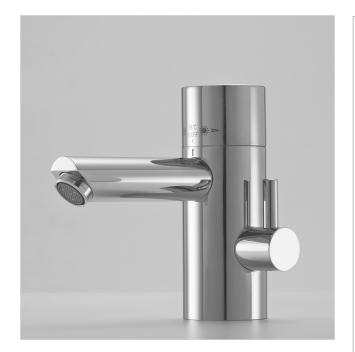

## THERMIX T DECK MOUNTED THERMOSTATIC MIXER

Deck mounted thermostatic faucet for an anti-scalding operation and temperature control.

Brings and reassures safety and maximum confort to commercial or residential washrooms. The Thermix, Stern's thermostatic manual line is part of Stern's thermostatic collection that includes also touch or touch free thermostatic and electronic products.

Ideal for hospitals, laboratories, dental clinics and commercial kitchens.

| PRODUCT AT A GLANCE  |                                                                                   |  |
|----------------------|-----------------------------------------------------------------------------------|--|
| Installation         | Exposed wall-mounted                                                              |  |
| Operating pressure   | 0.5-8.0 bar / 7.0-116.0 PSI                                                       |  |
| Water supply         | Hot and cold water                                                                |  |
| Water flow           | 6 LPM / 1.58 GPM - SSR PCA stream                                                 |  |
| Water Saving Options | 4 LPM / 1 GPM ; 3 LPM / 0.8 GPM 1.89 LPM / 0.5 GPM ; 1.3 LPM 0.35 GPM - PCA spray |  |
| Water temperature    | 70°C Maximum                                                                      |  |