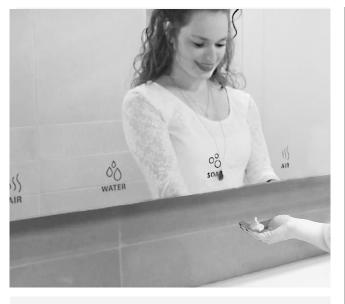

## **BEHIND THE MIRROR FOAM SOAP DISPENSER**

## OPERATION

Touch-free electronic foam soap dispenser operated by infrared sensor. The foam dispenser automatically activates when users place their hands within sensor range, providing a measured amount of foam (adjustable by remote control). If the users remove the hand before the full amount is dispensed, the soap dispenser immediately stops the foam flow.

## APPLICATION

The concealed, easy installation behind the washroom mirror offers an elegant, sleek and minimalistic design, ideal for office buildings, hotels and leisure sites, airports and transportation hubs and luxurious commercial locations.