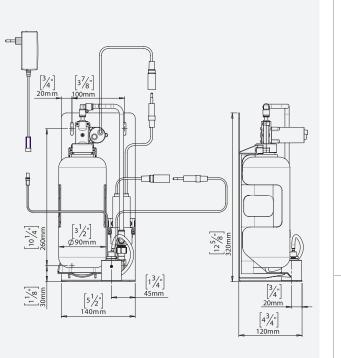

## SPECIFICATIONS

Touch-free electronic foam dispenser for concealed installation behind the mirror. Activated by infrared sensor. Chrome plated spout. Includes a 1 liter soap bottle and bottle support. To be used with non-proprietary soap for maximum savings. Adjustable settings by remote control: Soap dosage, air quantity ("foamability"), soap tank refill, temporary off and reset to factory settings.

| PRODUCT AT A GLANCE |                                                                                                                           |  |  |
|---------------------|---------------------------------------------------------------------------------------------------------------------------|--|--|
| Installation        | Concealed Behind The Mirror                                                                                               |  |  |
| Power Supply        | 12V transformer                                                                                                           |  |  |
| Soap                | 1 Liter soap bottle<br>The peristaltic pump enables the use of any kind of liquid soap, detergent or<br>antibacterial gel |  |  |
| Viscosity           | Up to 100 cPs                                                                                                             |  |  |
| Refill              | Soap priming by remote control or by an easy-to-use manual refill button                                                  |  |  |