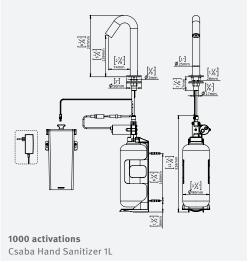

## SPECIFICATIONS

Touch-free electronic hand sanitizer dispenser for deck-mounted installations. Activated by infrared sensor. For use with any non-proprietary hand sanitizer gel of the recommended viscosity. Chrome plated body, other finishes available. Includes 6L tank for high traffic areas (up to 6000 activations) or 1 liter bottle and bottle support (up to 1000 activations). Peristaltic pump that prevents clogging and back flow. Adjustable settings by optional remote control: gel dosage, tank refill, temporary off and reset to factory settings.

| PRODUCT AT A GLANCE |                                                                                    |  |  |
|---------------------|------------------------------------------------------------------------------------|--|--|
| Installation        | Deck-mounted                                                                       |  |  |
| Capacity            | 6 Liters / 1.6 Gallons or 1 Liter / 33.8 oz. (hand sanitizer gel not provided)     |  |  |
| Power Supply        | Battery Box for 6xD alkaline batteries (batteries not included) or 12V transformer |  |  |
| Sanitizer type      | Any non-proprietary sanitizer gel with at least 60% alcohol                        |  |  |
| Standard discharge  | Compatible with Ethanol, IPA Isopropyl Alcohol (up to 80%) and Alcogel             |  |  |
| Sanitizer viscosity | Up to 3800 cPs                                                                     |  |  |
| Sanitizer refill    | Priming operation by remote control or easy-to-use manual refill button            |  |  |

| ORDERING INFORMATION     |        |                                                           |  |  |
|--------------------------|--------|-----------------------------------------------------------|--|--|
| MODEL                    | CODE   | POWER                                                     |  |  |
| Csaba Hand Sanitizer 1.6 | 233103 | Battery Box for 6xD alkaline batteries or 12V transformer |  |  |
| Csaba Hand Sanitizer 1L  | 233112 | Battery Box for 6xD alkaline batteries or 12V transformer |  |  |