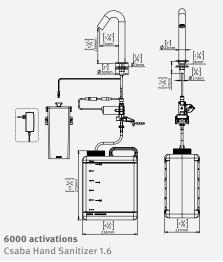

## SPECIFICATIONS

Touch-free electronic hand sanitizer dispenser for deck-mounted installations. Activated by infrared sensor. For use with any non-proprietary hand sanitizer gel of the recommended viscosity. Chrome plated body, other finishes available. Includes 6L tank for high traffic areas (up to 6000 activations) or 1 liter bottle and bottle support (up to 1000 activations). Peristaltic pump that prevents clogging and back flow. Adjustable settings by optional remote control: gel dosage, tank refill, temporary off and reset to factory settings.

| PRODUCT AT A GLANCE |                                                                                    |  |  |
|---------------------|------------------------------------------------------------------------------------|--|--|
| Installation        | Deck-mounted                                                                       |  |  |
| Capacity            | 6 Liters / 1.6 Gallons or 1 Liter / 33.8 oz. (hand sanitizer gel not provided)     |  |  |
| Power Supply        | Battery Box for 6xD alkaline batteries (batteries not included) or 12V transformer |  |  |
| Sanitizer type      | Any non-proprietary sanitizer gel with at least 60% alcohol                        |  |  |
| Standard discharge  | Compatible with Ethanol, IPA Isopropyl Alcohol (up to 80%) and Alcogel             |  |  |
| Sanitizer viscosity | Up to 3800 cPs                                                                     |  |  |
| Sanitizer refill    | Priming operation by remote control or easy-to-use manual refill button            |  |  |

| ORDERING INFORMATION     |        |                                                           |  |  |
|--------------------------|--------|-----------------------------------------------------------|--|--|
| MODEL                    | CODE   | POWER                                                     |  |  |
| Csaba Hand Sanitizer 1.6 | 233103 | Battery Box for 6xD alkaline batteries or 12V transformer |  |  |
| Csaba Hand Sanitizer 1L  | 233112 | Battery Box for 6xD alkaline batteries or 12V transformer |  |  |