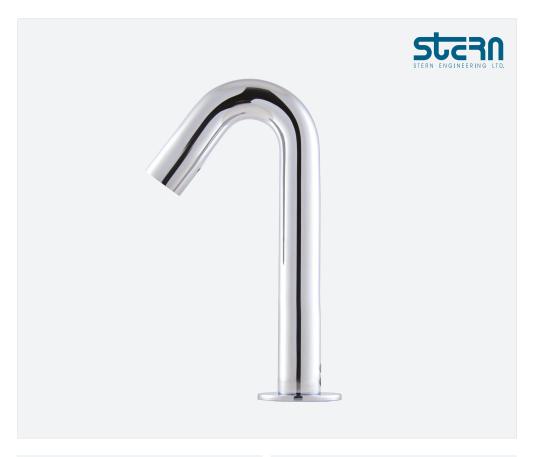

## **CSABA HAND SANITIZER DISPENSER**TOUCH-FREE ELECTRONIC HAND SANITIZER DISPENSER

## SPECIFICATIONS

Touch-free electronic hand sanitizer dispenser for deck-mounted installations. Activated by infrared sensor. For use with any non-proprietary hand sanitizer gel of the recommended viscosity. Chrome plated body, other finishes available. Includes 6L tank for high traffic areas (up to 6000 activations) or 1 liter bottle and bottle support (up to 1000 activations). Peristaltic pump that prevents clogging and back flow. Adjustable settings by optional remote control: gel dosage, tank refill, temporary off and reset to factory settings.

## OPERATION

Touch-free electronic hand sanitizer dispenser operated by infrared sensor. The hand sanitizer gel dispenser automatically activates when users place their hands within sensor range, providing a measured amount of gel (adjustable by remote control).