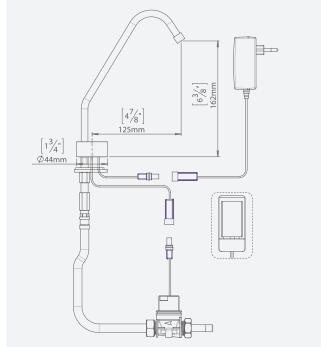

## SPECIFICATIONS

Electronic self-closing glass filler faucet. Activated by Touch-activated electronic faucet. The faucet touching the designated piezo base. For cold or premixed water. Available with an external 9V battery or a 9V transformer. Filter included. Available with long reach spout. The glass filler will automatically shut off after a flow time of 15 seconds. Flow time is adjustable on site. This product is cUPC listed, NSF/ANSI 61 section 9 certified.

automatically activates when users touch the designated area and stops after a 15 second flow cycle. The flow can be shut off manually before the cycle is over with a second touch. The flow cycle can be adjusted on site for specific size glasses or containers.

| PRODUCT AT A GLANCE |                                |  |  |
|---------------------|--------------------------------|--|--|
| Installation        | Deck-mounted                   |  |  |
| Power Supply        | 9V battery box 9V transformer  |  |  |
| Operating pressure  | 0.5-8.0 bar / 7.0-116.0 PSI    |  |  |
| Water flow cycle    | 15 seconds, adjustable on site |  |  |
| Water temperature   | 70°C Maximum                   |  |  |