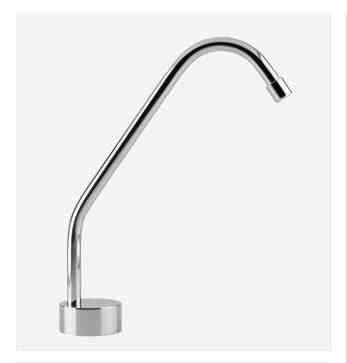

## **COOL** TOUCH-ACTIVATED ELECTRONIC LAVATORY FAUCET

## APPLICATION

Deck mounted glass or bottle-filler with easy touch activation to allow use by young children, the elderly and the disabled. Ideal for drinking fountains, coolers and water stations. Designed for bars, restaurants and commercial kitchens.