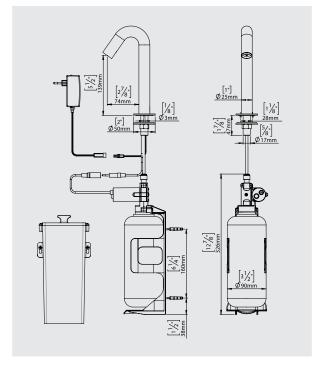

## SPECIFICATIONS

Touch free electronic soap dispenser for deck mounted Closing automatically without dripping, the Csaba touch installations. Chrome plated body, other finishes free soap dispenser helps ensure hygiene and available. Activated by concealed sensor built into the cleanliness in commercial restrooms. Combined with the spout. Includes a 1 liter soap bottle and bottle support. Csaba touch free electronic faucet, it creates a complete Optional for remote installation: extension cable and germ-free and automated environment. longer piping. The following functions can be performed by using Stern remote control: soap quantity selection, refill the soap tank, temporary off, coming back to factory

The soap dispenser is activated automatically when the users bring their hands within the sensor range and stops when the users remove their hands.

| PRODUCT AT A GLANCE |                                                                                                                                                              |  |
|---------------------|--------------------------------------------------------------------------------------------------------------------------------------------------------------|--|
| Installation        | Deck mounted. Regular installation with the bottle below the lavatory or remote installation with bottle support kit to be secured to the wall.              |  |
| Power Supply        | Battery box for six (6) DD batteries 12V transformer                                                                                                         |  |
| Soap                | 1 Liter soap bottle.<br>This soap dispenser includes a peristaltic pump that allows the use of any kind of liquid soap, detergent or antibacterial gel.      |  |
| Soap Dose           | Factory setting for 0.7 to 0.9 cc depending on the selected soap. The soap quantity can be changed using the soap dispenser's remote control.                |  |
| Refill              | Easy to use refill button in order the soap will start to come out of the soap dispenser spout. This function can also be performed with the remote control. |  |