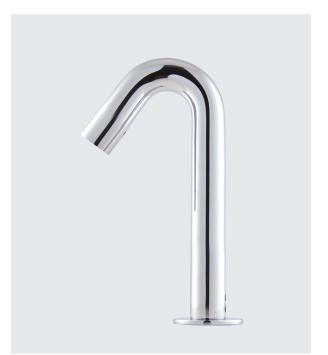

# **CSABA SOAP DISPENSER**

# TOUCH-FREE DECK MOUNTED SOAP DISPENSER

The soap dispenser is activated automatically when the users bring their hands within the sensor range and stops when the users remove their hands.

| PRODUCT AT A GLANCE |                                                                                                                                                              |  |
|---------------------|--------------------------------------------------------------------------------------------------------------------------------------------------------------|--|
| Installation        | Deck mounted. Regular installation with the bottle below the lavatory or remote installation with bottle support kit to be secured to the wall.              |  |
| Power Supply        | Battery box for six (6) DD batteries 12V transformer                                                                                                         |  |
| Soap                | 1 Liter soap bottle.<br>This soap dispenser includes a peristaltic pump that allows the use of any kind of liquid soap, detergent or antibacterial gel.      |  |
| Soap Dose           | Factory setting for 0.7 to 0.9 cc depending on the selected soap. The soap quantity can be changed using the soap dispenser's remote control.                |  |
| Refill              | Easy to use refill button in order the soap will start to come out of the soap dispenser spout. This function can also be performed with the remote control. |  |