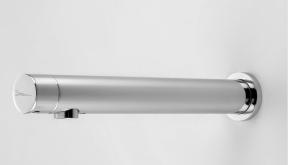

## **D28** TOUCH-FREE ELECTRONIC WALL-MOUNTED FAUCET

## APPLICATION

Wall-mounted faucet. Combines a minimalistic design with vandal resistant features. Helps washrooms stay clean and saves water. Easy installation. Long lasting even in the harshest installation sites. Ideal for shopping malls, sport facilities and entertainment centers.