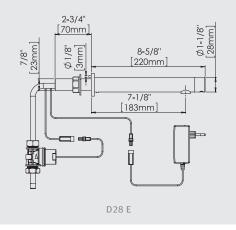

| ORDERING INFORMATION |        |                |                           |  |  |
|----------------------|--------|----------------|---------------------------|--|--|
| MODEL                | CODE   | POWER          | ADDITIONAL SPECIFICATIONS |  |  |
| D28                  | 352000 | 9V battery     | Concealed installation    |  |  |
| D28 E                | 352100 | 9V transformer |                           |  |  |