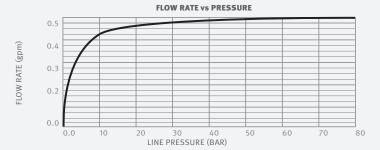

| PRODUCT AT A GLANCE  |                                                                                    |  |  |  |
|----------------------|------------------------------------------------------------------------------------|--|--|--|
| Installation         | Concealed wall-mounted                                                             |  |  |  |
| Power Supply         | • 9V battery • 9V Transformer                                                      |  |  |  |
| Operating pressure   | 0.5-8.0 bar / 7.0-116.0 PSI. For pressure over 8 bar use a pressure reducing valve |  |  |  |
| Water supply         | Cold or premixed water                                                             |  |  |  |
| Water Saving Options | 5 LPM / 1.32 GPM ;1.89 LPM / 0.5 GPM                                               |  |  |  |
| Water temperature    | 70°C Maximum                                                                       |  |  |  |
| Security Time        | 90 seconds. Adjustable by remote control                                           |  |  |  |