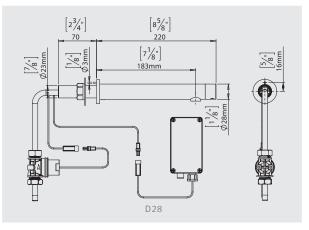

| ORDERING INFORMATION |        |                |                           |  |  |
|----------------------|--------|----------------|---------------------------|--|--|
| MODEL                | CODE   | POWER          | ADDITIONAL SPECIFICATIONS |  |  |
| D28                  | 352000 | 9V battery     | Concealed installation    |  |  |
| D28 E                | 352100 | 9V transformer |                           |  |  |