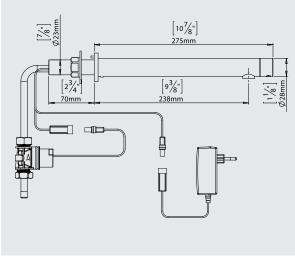

## SPECIFICATIONS

Touch-free wall-mounted electronic faucet. Activated by an infrared sensor. For cold or premixed water. Powered their hands in the sensor range and will stop once the by a 9V battery or a 9V transformer. Chrome plated body, users remove their hands. other finishes available. Long spout version 275 mm / 10.82". Adjustable setting by remote control: sensor range, security time, delay in, delay out, on-off and reset to factory settings.

|  |                      | FRODUCT AT A GLANCE                                                                |  |
|--|----------------------|------------------------------------------------------------------------------------|--|
|  | Installation         | Concealed wall-mounted                                                             |  |
|  | Power Supply         | • 9V battery • 9V Transformer                                                      |  |
|  | Operating pressure   | 0.5-8.0 bar / 7.0-116.0 PSI. For pressure over 8 bar use a pressure reducing valve |  |
|  | Water supply         | Cold or premixed water                                                             |  |
|  | Water Saving Options | 5 LPM / 1.32 GPM ;1.89 LPM / 0.5 GPM                                               |  |
|  | Water temperature    | 70°C Maximum                                                                       |  |
|  | Security Time        | 90 seconds. Adjustable by remote control                                           |  |