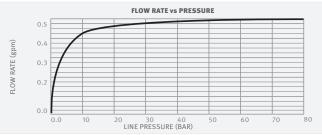

|  |                      | FRODUCT AT A GLANCE                                                                |  |
|--|----------------------|------------------------------------------------------------------------------------|--|
|  | Installation         | Concealed wall-mounted                                                             |  |
|  | Power Supply         | • 9V battery • 9V Transformer                                                      |  |
|  | Operating pressure   | 0.5-8.0 bar / 7.0-116.0 PSI. For pressure over 8 bar use a pressure reducing valve |  |
|  | Water supply         | Cold or premixed water                                                             |  |
|  | Water Saving Options | 5 LPM / 1.32 GPM ;1.89 LPM / 0.5 GPM                                               |  |
|  | Water temperature    | 70°C Maximum                                                                       |  |
|  | Security Time        | 90 seconds. Adjustable by remote control                                           |  |