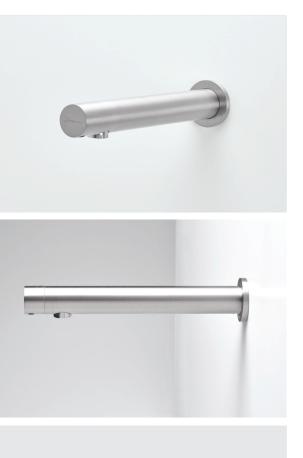

## **D28L**TOUCH-FREEELECTRONIC WALL-MOUNTED FAUCET

## SPECIFICATIONS

Touch-free wall-mounted electronic faucet. Activated by an infrared sensor. For cold or premixed water. Powered their hands in the sensor range and will stop once the by a 9V battery or a 9V transformer. Chrome plated body, users remove their hands. other finishes available. Long spout version 275 mm / 10.82". Adjustable setting by remote control: sensor range, security time, delay in, delay out, on-off and reset to factory settings.

## APPLICATION

Wall-mounted faucet. Combines a minimalistic design with vandal resistant features. Helps washrooms stay clean and saves water. Easy installation. Long lasting even in the harshest installation sites. Ideal for shopping malls, sport facilities and entertainment centers.