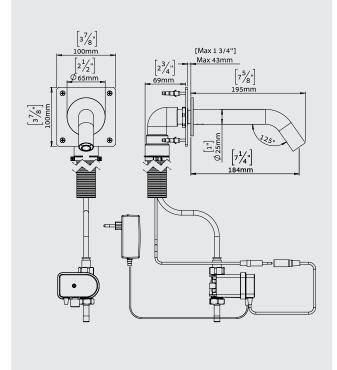

## SPECIFICATIONS

Touch-free wall-mounted electronic faucet. For cold or premixed water. For concealed installation in concrete or brick walls and installations with no back access. Powered by IP67 dual power input box that allows the faucet to be used with 9V battery or 9V transformer. Can be powered by a 9V transformer and an integrated back up system to be used with 9V lithium battery enabling the faucet to be used normally in case of power failure. Chrome plated body, other finishes available. Activated by concealed sensor built into the spout. Filter included Sensor includes a low battery indicator. Adjustable settings by remote control: sensor range, security time, delay in, delay out, on-off and reset to factory settings.