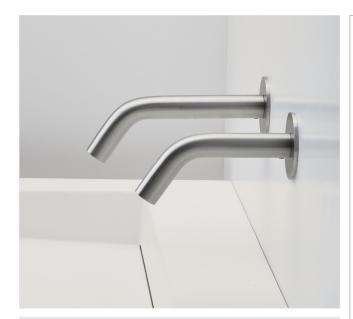

# **EXTREME CS DP** TOUCH-FREE WALL MOUNTED FAUCET

#### APPLICATION

Combining an elegant design with vandal-resistant features. Concealed installation in brick walls. Helps washrooms stay clean and saves water. Prevents cross contamination. Ideal for offices, hotels and restaurants. Paired with Extreme CS SD 2030 touch free soap dispenser, it creates a germ-free and automated environment.