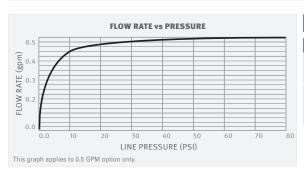

## **PRODUCT AT A GLANCE**

| Installation         | Concealed installation in brick walls                                                         |  |
|----------------------|-----------------------------------------------------------------------------------------------|--|
| Power Supply Options | • 9V battery • 9V Transformer                                                                 |  |
| Operating pressure   | 0.5 - 8.0 BAR (7 - 116 PSI).<br>With a pressure over 8 bar, use a pressure reducing valve.    |  |
| Water supply         | Cold or premixed water                                                                        |  |
| Water Saving options | 0.35 GPM/1.3 LPM - PCA SPRAY<br>0.5 GPM / 1.89 LPM - PCA SPRAY<br>1.0 GPM / 4 LPM - PCA SPRAY |  |
| Water temperature    | 70°C Maximum                                                                                  |  |
| Security Time        | Auto shutoff after 90 seconds. adjustable by remote control                                   |  |