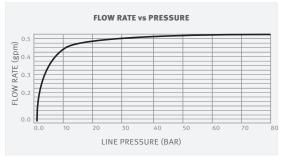

# **PRODUCT AT A GLANCE** Installation Lavatory mounted • 9V external battery box • IP67 Battery Box for 6 AA 1.5V alkaline batteries Power Supply • 9V Transformer • IP 68 Encapsulated 9V transformer 0.5-8.0 bar / 7.0-116.0 PSI Operating pressure Water supply Hot and cold water Water flow 2 lpm / 0.5 gpm 70°C Maximum Water temperature Security Time 90 seconds. Adjustable by remote control