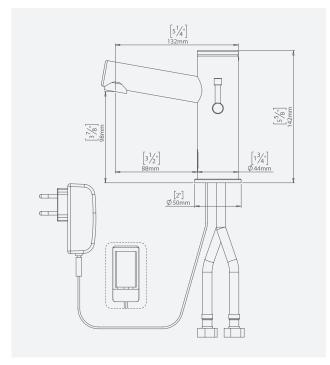

# **PRODUCT AT A GLANCE** Installation Lavatory mounted • 9V external battery box • IP67 Battery Box for 6 AA 1.5V alkaline batteries Power Supply • 9V Transformer • IP 68 Encapsulated 9V transformer 0.5-8.0 bar / 7.0-116.0 PSI Operating pressure Water supply Hot and cold water Water flow 2 lpm / 0.5 gpm 70°C Maximum Water temperature Security Time 90 seconds. Adjustable by remote control

| ORDERING INFORMATION |        |                |                                                                                                                                                                                                                                                                                                                                                                                                                                                                                                                                                                                                                                                                                                                                                                                                                                                                                                                                                                                                                                                                                                                                                                                                                                                                                                                                                                                                                                                                                                                                                                                                                                                                                                                                                                                                                                                                                                                                                                                                                                                                                                                                |  |
|----------------------|--------|----------------|--------------------------------------------------------------------------------------------------------------------------------------------------------------------------------------------------------------------------------------------------------------------------------------------------------------------------------------------------------------------------------------------------------------------------------------------------------------------------------------------------------------------------------------------------------------------------------------------------------------------------------------------------------------------------------------------------------------------------------------------------------------------------------------------------------------------------------------------------------------------------------------------------------------------------------------------------------------------------------------------------------------------------------------------------------------------------------------------------------------------------------------------------------------------------------------------------------------------------------------------------------------------------------------------------------------------------------------------------------------------------------------------------------------------------------------------------------------------------------------------------------------------------------------------------------------------------------------------------------------------------------------------------------------------------------------------------------------------------------------------------------------------------------------------------------------------------------------------------------------------------------------------------------------------------------------------------------------------------------------------------------------------------------------------------------------------------------------------------------------------------------|--|
| MODEL                | CODE   | POWER          | ADDITIONAL SPECIFICATIONS                                                                                                                                                                                                                                                                                                                                                                                                                                                                                                                                                                                                                                                                                                                                                                                                                                                                                                                                                                                                                                                                                                                                                                                                                                                                                                                                                                                                                                                                                                                                                                                                                                                                                                                                                                                                                                                                                                                                                                                                                                                                                                      |  |
| ELITE 1000 B         | 236700 | 9V battery     | With an in a few metals to an a realist and a discount of the control of the cont |  |
| ELITE 1000 E         | 236800 | 9V transformer | With mixer for water temperature adjustment                                                                                                                                                                                                                                                                                                                                                                                                                                                                                                                                                                                                                                                                                                                                                                                                                                                                                                                                                                                                                                                                                                                                                                                                                                                                                                                                                                                                                                                                                                                                                                                                                                                                                                                                                                                                                                                                                                                                                                                                                                                                                    |  |
| ELITE 1000 LB        | 236550 | 9V battery     | Long spout length 138mm \ 5.44"                                                                                                                                                                                                                                                                                                                                                                                                                                                                                                                                                                                                                                                                                                                                                                                                                                                                                                                                                                                                                                                                                                                                                                                                                                                                                                                                                                                                                                                                                                                                                                                                                                                                                                                                                                                                                                                                                                                                                                                                                                                                                                |  |
| ELITE 1000 LE        | 236650 | 9V transformer | With mixer for water temperature adjustment                                                                                                                                                                                                                                                                                                                                                                                                                                                                                                                                                                                                                                                                                                                                                                                                                                                                                                                                                                                                                                                                                                                                                                                                                                                                                                                                                                                                                                                                                                                                                                                                                                                                                                                                                                                                                                                                                                                                                                                                                                                                                    |  |
| ELITE 1000 PLUS B    | 236750 | 9V battery     | Tall body 338mm \ 13.30" for counter top wash basins                                                                                                                                                                                                                                                                                                                                                                                                                                                                                                                                                                                                                                                                                                                                                                                                                                                                                                                                                                                                                                                                                                                                                                                                                                                                                                                                                                                                                                                                                                                                                                                                                                                                                                                                                                                                                                                                                                                                                                                                                                                                           |  |
| ELITE 1000 PLUS E    | 236850 | 9V transformer | With mixer for water temperature adjustment                                                                                                                                                                                                                                                                                                                                                                                                                                                                                                                                                                                                                                                                                                                                                                                                                                                                                                                                                                                                                                                                                                                                                                                                                                                                                                                                                                                                                                                                                                                                                                                                                                                                                                                                                                                                                                                                                                                                                                                                                                                                                    |  |