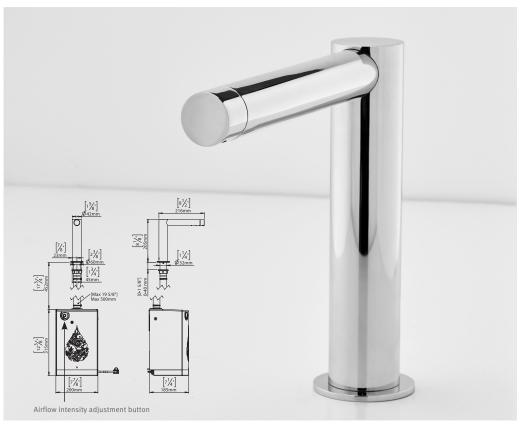

#### **SPECIFICATIONS**

Touch free electronic hand dryer for deck mounted installations. Powered by 110V-120/220V-240VAC. Hand dryer will automatically shut off after being used for more than 60 seconds. Sensor settings can be customized by remote control.

#### ADVANTAGES

- Easy mounting back plate.
- HEPA filter for added hygienic properties.
- Full brass body or stainless steel 316 material.
- Various finishes available to match our faucets and soap dispensers.
- Matching touch free faucet and soap dispenser
- Long lasting, durable and vandal resistant.
- Air flow intensity adjustable by external button
- Adjustability with remote control: security time, detection range, delay out
- On/Off function to perform cleaning

### PRODUCT AT A GLANCE Installation Deck mounted Operating Voltage 110V-120/220V-240VAC, 50/60 HZ, 0.84-1.0KW Motor Thermal Protection Auto resetting thermostat turns unit off, 120V at 135°C (257°F), 24°V at 95°C (203°F) Heater Thermal Protection Auto resetting thermostat turns unit off at 85°C (185°F). Thermal fuse cuts unit at 142°V (288°F) Standby Power 0.3-0.4W **Timing Protection** 60 seconds auto shut off Sensing Range 170 mm ± 20 mm, adjustable Drip Proof IP21