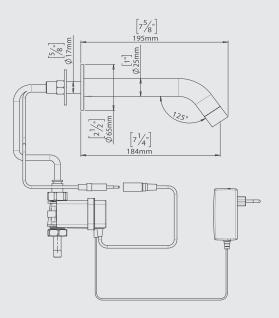

## SPECIFICATIONS

Touch-free wall-mounted electronic faucet. For cold or premixed water. Chrome plated body, other finishes available. Activated by concealed sensor built into the spout. Filter included. Sensor includes a low battery indicator. Adjustable settings by remote control: sensor range, security time, delay in, delay out, on-off and reset to factory settings.

## OPERATION

Touch-free electronic faucet. The faucet is automatically activated when users place their hands in the sensor range and stops when the users remove their hands.

| PRODUCT AT A GLANCE  |                                                                                               |  |
|----------------------|-----------------------------------------------------------------------------------------------|--|
| Installation         | Duct Concelead                                                                                |  |
| Power Supply Options | <ul><li>IP67 Dual power input box with a 9V battery</li><li>9V Transformer</li></ul>          |  |
| Operating pressure   | 0.5 - 8.0 BAR (7 - 116 PSI).<br>With a pressure over 8 bar, use a pressure reducing valve.    |  |
| Water supply         | Cold or premixed water                                                                        |  |
| Water Saving options | 0.35 GPM/1.3 LPM - PCA SPRAY<br>0.5 GPM / 1.89 LPM - PCA SPRAY<br>1.0 GPM / 4 LPM - PCA SPRAY |  |
| Water temperature    | 70°C Maximum                                                                                  |  |
| Security Time        | Auto shutoff after 90 seconds. adjustable by remote control                                   |  |