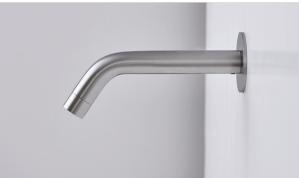

## **EXTREME CS** TOUCH-FREE WALL MOUNTED FAUCET

## SPECIFICATIONS

Touch-free wall-mounted electronic faucet. For cold or premixed water. Chrome plated body, other finishes available. Activated by concealed sensor built into the spout. Filter included. Sensor includes a low battery indicator. Adjustable settings by remote control: sensor range, security time, delay in, delay out, on-off and reset to factory settings.