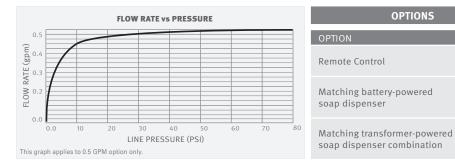

## OPERATION

Touch-free electronic faucet. The faucet is automatically activated when users place their hands in the sensor range and stops when the users remove their hands.

| PRODUCT AT A GLANCE  |                                                                                               |  |
|----------------------|-----------------------------------------------------------------------------------------------|--|
| Installation         | Duct Concelead                                                                                |  |
| Power Supply Options | <ul><li>IP67 Dual power input box with a 9V battery</li><li>9V Transformer</li></ul>          |  |
| Operating pressure   | 0.5 - 8.0 BAR (7 - 116 PSI).<br>With a pressure over 8 bar, use a pressure reducing valve.    |  |
| Water supply         | Cold or premixed water                                                                        |  |
| Water Saving options | 0.35 GPM/1.3 LPM - PCA SPRAY<br>0.5 GPM / 1.89 LPM - PCA SPRAY<br>1.0 GPM / 4 LPM - PCA SPRAY |  |
| Water temperature    | 70°C Maximum                                                                                  |  |
| Security Time        | Auto shutoff after 90 seconds. adjustable by remote control                                   |  |