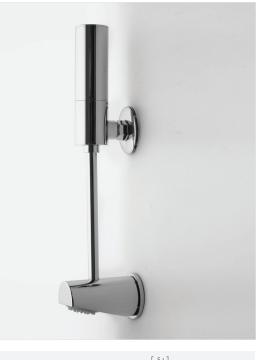

## **FOOT WASHFREE** TOUCH-ACTIVATED ELECTRONIC FOOT WASHER

## APPLICATION

Stern's self-closing foot wash control provides an electronically-controlled accurate discharge with comfortable operation. Ideal for swimming pools, beaches and ablution at places of worship.