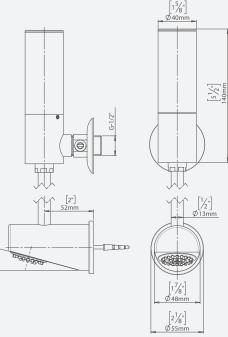

| PRODUCT AT A GLANCE  |                                                       |  |  |  |
|----------------------|-------------------------------------------------------|--|--|--|
| Installation         | Exposed wall mounted                                  |  |  |  |
| Power Supply         | 9V battery                                            |  |  |  |
| Operating pressure   | 0.5-8.0 bar (7-116 PSI)                               |  |  |  |
| Water supply         | Cold and premixed water                               |  |  |  |
| Water flow           | 9 LPM / 2.38 GPM                                      |  |  |  |
| Water Saving Options | 7 LPM / 1.85 GMP / 6 LPM / 1.59 GMP - Flow restrictor |  |  |  |
| Flow Time            | 8 seconds default factory time.<br>Adjustable on site |  |  |  |

| ORDERING INFORMATION |        |            |                           |  |
|----------------------|--------|------------|---------------------------|--|
| MODEL                | CODE   | POWER      | ADDITIONAL SPECIFICATIONS |  |
| FOOT WASHFREE        | 113730 | 9V battery | Exposed installation      |  |