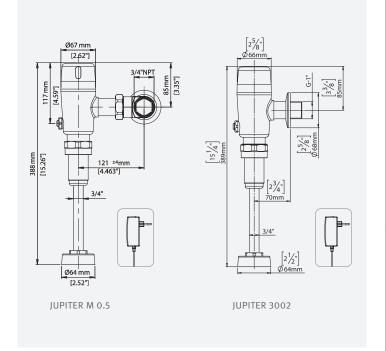

# Installation Exposed. Power Supply • 9V battery • 9V transformer Water flow 1.89 LPF / 0.5 GPF Operating pressure 1.0-8.0 BAR / 14.5-116.0 PSI

|                    |        | ORDERING INFORMATION |                                                                         |
|--------------------|--------|----------------------|-------------------------------------------------------------------------|
| MODEL              | CODE   | POWER                | ADDITIONAL SPECIFICATIONS                                               |
| JUPITER M 0.5 GPF  | 140112 | Internal 9V battery  | Side inlet.                                                             |
| JUPITER ME 0.5 GPF | 140516 |                      | Designed for the North American market. With manual override activation |
| JUPITER 3002 M     | 140215 | Internal 9V battery  | Rear inlet.                                                             |
| JUPITER 3002 EM    | 140315 | 9V transformer       | With manual override activation                                         |
| JUPITER 0.5 GPF    | 140106 | Internal 9V battery  | Side inlet                                                              |
| JUPITER E 0.5 GPF  | 140506 | 9V transformer       | Side lillet                                                             |