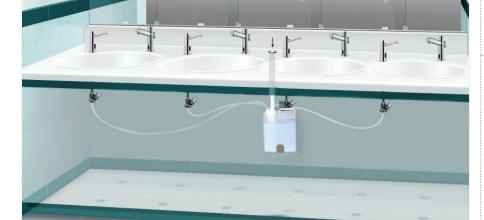

## **MULTIFEED SOAP DISPENSER KIT**

Installation kit for more efficient maintenance of multiple soap dispensers. Save time and money with our multifeed kit that can supply up to six soap dispensers from one large capacity 1.6 gallon (6L) tank. Ideal for high traffic applications with multiple hand washing stations in high traffic restroom environments. Enables productive refill of multiple soap dispensers through a single top fill unit above deck and an LED indicator that lets maintenance staff know when soap levels are low. Suitable for any foam or liquid universal soap of the recommended viscosity.

## Features:

- Allows multiple soap dispensers installation (up to six (6) dispensers) with a single 1.6 US gallon (6L) tank
- Stainless Steel tank support or lockable underbasin cabinet

## Advantages:

- Drastically reduces soap consumption
- Cross contamination protection no physical contact
- Maximized savings can be used with any nonproprietary soap
- Easy installation
- Fast and simple refill with optional LED indication of soap level
- Highly durable with optional vandal-resistant top-filling mechanism