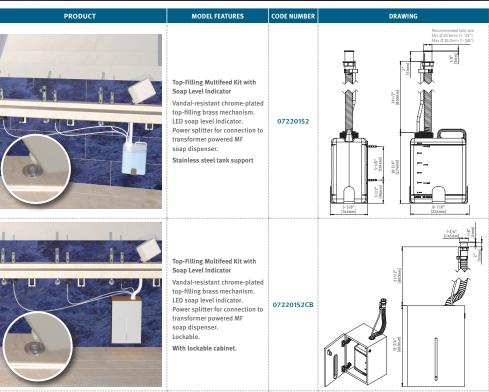

## Features:

- Allows multiple soap dispensers installation (up to six (6) dispensers) with a single 1.6 US gallon (6L) tank
- Stainless Steel tank support or lockable underbasin cabinet

## Options:

- Anti-theft top filling brass mechanism for easy refill from the counter top
- Soap level indicator
- Below deck filling mechanism
- NEW: Plywood HPL (High Pressure Laminate) lockable cabinet with level indicator window.
   White panel and oak style frame for 1.6 Gallon (6L) soap tank with option to house the
   33.8 FL OZ (1L) soap bottle as necessary. Hides unsightly pipes and connectors from the view of users.

## Advantages:

- Drastically reduces soap consumption
- Cross contamination protection no physical contact
- Maximized savings can be used with any nonproprietary soap
- Easy installation
- Fast and simple refill with optional LED indication of soap level
- Highly durable with optional vandal-resistant top-filling mechanism