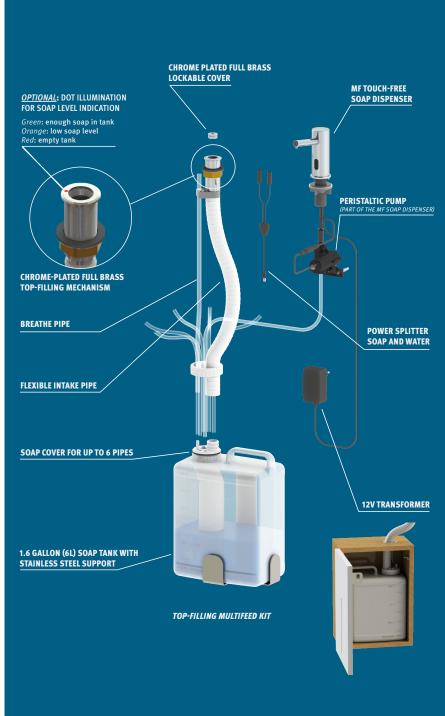

## **MULTIFEED SOAP DISPENSER KIT**

Installation kit for more efficient maintenance of multiple soap dispensers. Save time and money with our multifeed kit that can supply up to six soap dispensers from one large capacity 1.6 gallon (6L) tank. Ideal for high traffic applications with multiple hand washing stations in high traffic restroom environments. Enables productive refill of multiple soap dispensers through a single top fill unit above deck and an LED indicator that lets maintenance staff know when soap levels are low. Suitable for any foam or liquid universal soap of the recommended viscosity.

## Features:

- Allows multiple soap dispensers installation (up to six (6) dispensers) with a single 1.6 US gallon (6L) tank
- Stainless Steel tank support or lockable underbasin cabinet

## Options:

- Anti-theft top filling brass mechanism for easy refill from the counter top
- Soap level indicator
- Below deck filling mechanism
- NEW: Plywood HPL (High Pressure Laminate) lockable cabinet with level indicator window.
   White panel and oak style frame for 1.6 Gallon (6L) soap tank with option to house the
   33.8 FL OZ (1L) soap bottle as necessary. Hides unsightly pipes and connectors from the view of users.

## Advantages:

- Drastically reduces soap consumption
- Cross contamination protection no physical contact
- Maximized savings can be used with any nonproprietary soap
- Easy installation
- Fast and simple refill with optional LED indication of soap level
- Highly durable with optional vandal-resistant top-filling mechanism