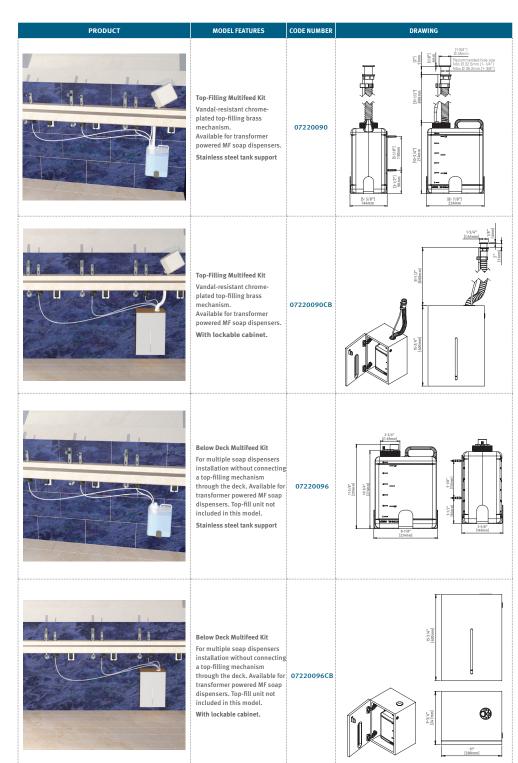

## **MULTIFEED SOAP DISPENSER KIT**

Installation kit for more efficient maintenance of multiple soap dispensers. Save time and money with our multifeed kit that can supply up to six soap dispensers from one large capacity 1.6 gallon (6L) tank. Ideal for high traffic applications with multiple hand washing stations in high traffic restroom environments. Enables productive refill of multiple soap dispensers through a single top fill unit above deck and an LED indicator that lets maintenance staff know when soap levels are low. Suitable for any foam or liquid universal soap of the recommended viscosity.

## Features:

- Allows multiple soap dispensers installation (up to six (6) dispensers) with a single 1.6 US gallon (6L) tank
- Stainless Steel tank support or lockable underbasin cabinet

## Options:

- Anti-theft top filling brass mechanism for easy refill from the counter top
- Soap level indicator
- Below deck filling mechanism
- NEW: Plywood HPL (High Pressure Laminate) lockable cabinet with level indicator window.
   White panel and oak style frame for 1.6 Gallon (6L) soap tank with option to house the
   33.8 FL OZ (1L) soap bottle as necessary. Hides unsightly pipes and connectors from the view of users.