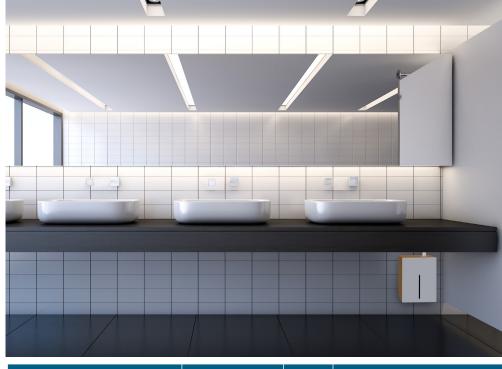

## **MULTIFEED SOAP DISPENSER KIT**

Installation kit for more efficient maintenance of multiple soap dispensers. Save time and money with our multifeed kit that can supply up to six soap dispensers from one large capacity 1.6 gallon (6L) tank. Ideal for high traffic applications with multiple hand washing stations in high traffic restroom environments. Enables productive refill of multiple soap dispensers through a single top fill unit above deck and an LED indicator that lets maintenance staff know when soap levels are low. Suitable for any foam or liquid universal soap of the recommended viscosity.

## Features:

- Allows multiple soap dispensers installation (up to six (6) dispensers) with a single 1.6 US gallon (6L) tank
- Stainless Steel tank support or lockable underbasin cabinet