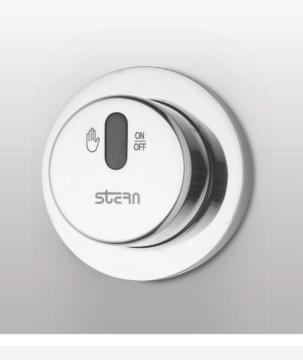

## **NEPTUNE 1032** ELECTRONIC SHOWER CONTROL

## OPERATION

Touch free electronic shower control. The shower would be activated once the user presents his hand within the sensor range and will stop when the hand is presented again or after a preset cycle of 120 sec.

## APPLICATION

The easy touch action allows use by young children, the elderly and the disabled. Ideal for hospitals, hotels, spas, resorts, swimming pools and private residences.

| PRODUCT AT A GLANCE |                                                 |  |  |  |  |
|---------------------|-------------------------------------------------|--|--|--|--|
| Installation        | Concealed installation in concrete, brick walls |  |  |  |  |
| Power Supply        | • 9V battery<br>• 9V transformer                |  |  |  |  |
| Operating pressure  | 0.5-8.0 bar / 7.0-116.0 PSI                     |  |  |  |  |
| Water supply        | Cold and premixed water                         |  |  |  |  |
| Water Temperature   | Maximum 70°C                                    |  |  |  |  |