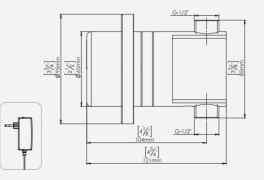

## APPLICATION

The easy touch action allows use by young children, the elderly and the disabled. Ideal for hospitals, hotels, spas, resorts, swimming pools and private residences.

| PRODUCT AT A GLANCE |                                                 |  |  |  |  |
|---------------------|-------------------------------------------------|--|--|--|--|
| Installation        | Concealed installation in concrete, brick walls |  |  |  |  |
| Power Supply        | • 9V battery<br>• 9V transformer                |  |  |  |  |
| Operating pressure  | 0.5-8.0 bar / 7.0-116.0 PSI                     |  |  |  |  |
| Water supply        | Cold and premixed water                         |  |  |  |  |
| Water Temperature   | Maximum 70°C                                    |  |  |  |  |