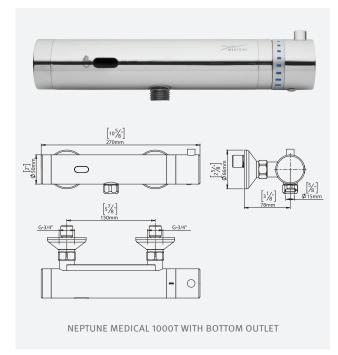

## NEPTUNE MEDICAL 1000T TOUCH-FREE ELECTRONIC SHOWER CONTROL

## SPECIFICATIONS

Touch-free electronic shower control. Operated by infrared Wave On/Off sensor. With a thermostatic mixer for water temperature adjustment for hot and cold water. Powered by a 9V battery or a 9V transformer. Battery version includes a low battery indicator. Non return valves, filters and Thermostop at 38° included. All components are located inside the body for added vandal protection. Flow cycle with auto shutoff after 120 seconds of use. Adjustable settings by remote control: sensor range, flow time, delay in, delay out, on-off and reset to factory settings.

| ORDERING INFORMATION                        |        |            |                                        |                      |  |
|---------------------------------------------|--------|------------|----------------------------------------|----------------------|--|
| MODEL                                       | CODE   | POWER      | ADDITIONAL FEATURES                    |                      |  |
| NEPTUNE MEDICAL 1000T                       | 610250 | 9V battery | Exposed installation                   | Exposed installation |  |
| NEPTUNE MEDICAL 1000T<br>WITH BOTTOM OUTLET | 610255 |            | Mixer for water temperature adjustment |                      |  |