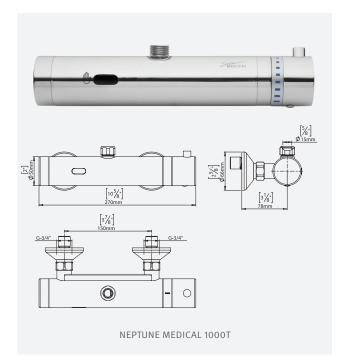

## NEPTUNE MEDICAL 1000T TOUCH-FREE ELECTRONIC SHOWER CONTROL

## SPECIFICATIONS

Touch-free electronic shower control. Operated by infrared Wave On/Off sensor. With a thermostatic mixer for water temperature adjustment for hot and cold water. Powered by a 9V battery or a 9V transformer. Battery version includes a low battery indicator. Non return valves, filters and Thermostop at 38° included. All components are located inside the body for added vandal protection. Flow cycle with auto shutoff after 120 seconds of use. Adjustable settings by remote control: sensor range, flow time, delay in, delay out, on-off and reset to factory settings.

| ORDERING INFORMATION                        |        |            |                                        |                      |  |
|---------------------------------------------|--------|------------|----------------------------------------|----------------------|--|
| MODEL                                       | CODE   | POWER      | ADDITIONAL FEATURES                    |                      |  |
| NEPTUNE MEDICAL 1000T                       | 610250 | 9V battery | Exposed installation                   | Exposed installation |  |
| NEPTUNE MEDICAL 1000T<br>WITH BOTTOM OUTLET | 610255 |            | Mixer for water temperature adjustment |                      |  |