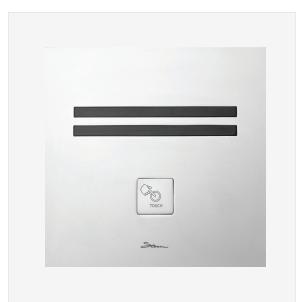

### SPECIFICATIONS

override switch. Activated by a dual flush infrared sensor. Metallic panel in satin finish. Shut-off valve and filter are included. Powered by a 9V transformer with a backup system in case of power failure. 24-hour hygiene flush included. Adjustable settings by remote control: sensor range, security time, delay in, delay out, on-off and reset to factory settings. Low water consumption options and pre-flush operation are available upon request.

### OPERATION

Touch-free electronic W.C. flush valve with a piezo Touch-free electronic W.C. flush valve. Water will flush after the user moves away from the toilet. If the user spends less than one minute in front of the sensor, a half flush (3 liters) will take place. For more than one minute, a full flush (6 liters or 4.5 liters with the water saving option) will take place. Alternatively, a flush can be activated by an override touch piezo switch.