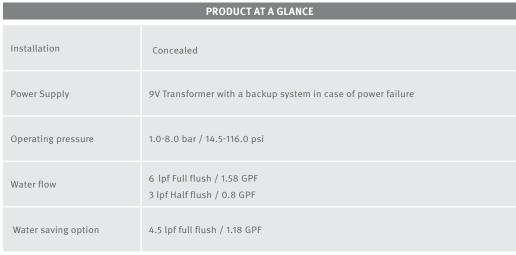

### SPECIFICATIONS

override switch. Activated by a dual flush infrared sensor. Metallic panel in satin finish. Shut-off valve and filter are included. Powered by a 9V transformer with a backup system in case of power failure. 24-hour hygiene flush included. Adjustable settings by remote control: sensor range, security time, delay in, delay out, on-off and reset to factory settings. Low water consumption options and pre-flush operation are available upon request.

### OPERATION

Touch-free electronic W.C. flush valve with a piezo Touch-free electronic W.C. flush valve. Water will flush after the user moves away from the toilet. If the user spends less than one minute in front of the sensor, a half flush (3 liters) will take place. For more than one minute, a full flush (6 liters or 4.5 liters with the water saving option) will take place. Alternatively, a flush can be activated by an override touch piezo switch.

| ORDERING INFORMATION |        |                                                                       |                                                                  | OPTIONS                     |              |
|----------------------|--------|-----------------------------------------------------------------------|------------------------------------------------------------------|-----------------------------|--------------|
| MODEL                | CODE   | POWER                                                                 | ADDITIONAL FEATURES                                              | OPTION                      | CODE         |
| NARA 2022 PE         | 160710 | 9V Transformer<br>With a backup system<br>in case of power<br>failure | Dual flush operation<br>With a piezo<br>override flush<br>button | Remote control              | 07100006     |
|                      |        |                                                                       |                                                                  | Iron frame                  | Upon request |
|                      |        |                                                                       |                                                                  | Matching urinal flush valve | Upon request |
|                      |        |                                                                       |                                                                  | Set of pipes                | 07291037     |
|                      |        |                                                                       |                                                                  | Transformer junction box    | 06530013     |