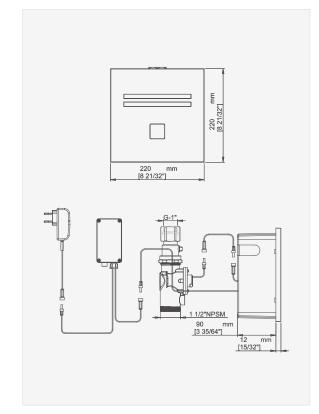

### SPECIFICATIONS

override switch. Activated by a dual flush infrared sensor. Metallic panel in satin finish. Shut-off valve and filter are included. Powered by a 9V transformer with a backup system in case of power failure. 24-hour hygiene flush included. Adjustable settings by remote control: sensor range, security time, delay in, delay out, on-off and reset to factory settings. Low water consumption options and pre-flush operation are available upon request.

| ORDERING INFORMATION |        |                                                                       |                                                                  | OPTIONS                     |              |
|----------------------|--------|-----------------------------------------------------------------------|------------------------------------------------------------------|-----------------------------|--------------|
| MODEL                | CODE   | POWER                                                                 | ADDITIONAL FEATURES                                              | OPTION                      | CODE         |
| NARA 2022 PE         | 160710 | 9V Transformer<br>With a backup system<br>in case of power<br>failure | Dual flush operation<br>With a piezo<br>override flush<br>button | Remote control              | 07100006     |
|                      |        |                                                                       |                                                                  | Iron frame                  | Upon request |
|                      |        |                                                                       |                                                                  | Matching urinal flush valve | Upon request |
|                      |        |                                                                       |                                                                  | Set of pipes                | 07291037     |
|                      |        |                                                                       |                                                                  | Transformer junction box    | 06530013     |