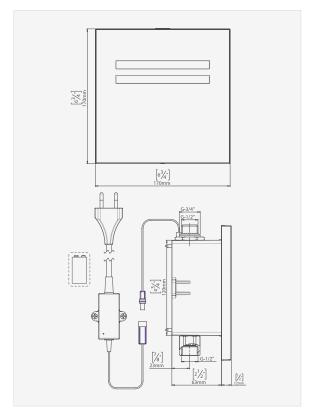

#### APPLICATION

| PRODUCT AT A GLANCE |                                 |  |  |
|---------------------|---------------------------------|--|--|
| Installation        | Concealed. Iron frame available |  |  |
| Power Supply        | 9V battery 9V transformer       |  |  |
| Operating pressure  | 05-8.0 bar / 7.0-116.0 PSI      |  |  |
| Water flow          | 1.89 LPF / 0.5 GPF              |  |  |
| Water saving option | 0.47 LPF / 0.125 GPF            |  |  |

| ORDERING INFORMATION |        |                   |                         |  |  |
|----------------------|--------|-------------------|-------------------------|--|--|
| MODEL                | CODE   | POWER             | ADDITIONAL FEATURES     |  |  |
| NARA 2030            | 170200 | 9V battery        | Standard                |  |  |
| NARA 2030 E          | 170100 | 9V<br>transformer | Standard                |  |  |
| NARA 2030 K          | 800277 | 9V battery        | Iran frama installation |  |  |
| NARA 2030 KE         | 800278 | 9V<br>transformer | Iron frame installation |  |  |