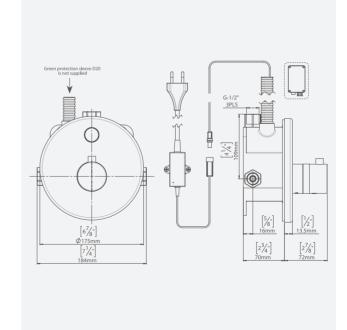

# PRODUCT AT A GLANCE Installation Concealed wall-mounted • 9V battery • 9V transformer Operating pressure 0.5-8.0 bar / 7.0-116.0 PSI Water supply Hot and cold water Water Temperature Maximum 70°C

| ORDERING INFORMATION |        |                |                                                                                                         | OPTIONS        |          |
|----------------------|--------|----------------|---------------------------------------------------------------------------------------------------------|----------------|----------|
| MODEL                | CODE   | POWER          | ADDITIONAL SPECIFICATIONS                                                                               | OPTION         | CODE     |
| PERFECT TIME 1042 T  | 612253 | 9V battery     | Concealed installation in<br>concrete and brick walls<br>With mixer for water<br>temperature adjustment | Remote control | 07100005 |
| PERFECT TIME 1042 TE | 612254 | 9V transformer |                                                                                                         |                |          |