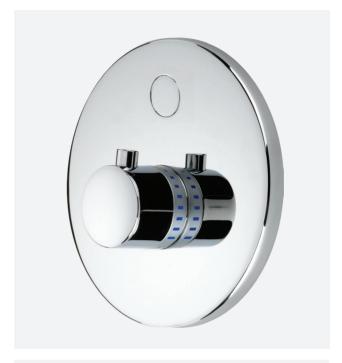

# PERFECT TIME 1042 T ELECTRONIC SHOWER CONTROL

# SPECIFICATIONS

Self-closing electronic shower control. Activated by touching the designated piezo switch. With mixer for water temperature adjustment for hot and cold water. Includes non-return valves, filters and Thermostop at 38°C. All components are located inside the product body for added vandal protection. Powered by a 9V battery or a 9V transformer. 24 hour hygiene flush is included. The shower will automatically shut off after a factory set flow time of 2 minutes. Flow time is adjustable on site.

# OPERATION

When users touch the designated area in the middle of the piezo surface, a flow cycle of 2 minutes is activated. If the users do not require more water, a second touch stops the water flow before the default flow time has passed.