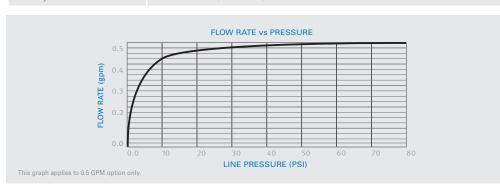

### PRODUCT AT A GLANCE Installation Deck mounted Power Supply • 6 X 1.5V AA batteries • 9V transformer Operating pressure 0.5-8.0 bar / 7.0-116.0 PSI Hot and cold water Water supply Water flow 6 LPM / 1.58 GPM - SSR PCA stream Water Saving Options 4 LPM / 1 GPM; 3 LPM / 0.8 GPM 1.89 LPM / 0.5 GPM; 1.3 LPM 0.35 GPM - PCA spray Water temperature 70°C Maximum 90 seconds. Adjustable by remote control Security Time