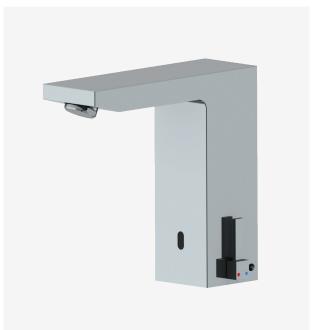

# **QUADRAT DM 1000** TOUCH-FREE ELECTRONIC FAUCET

## OPERATION

Touch free electronic faucet .The faucet is activated automatically when the user brings his hands within the sensor range, and stops when the user removes his hands.

## APPLICATION

Deck-mounted faucet combining an elegant design with anti-vandal features. Helps washrooms cleanliness, saves water and prevents cross contamination. Ideal for shopping malls, hotels, sport facilities, entertainment centers.