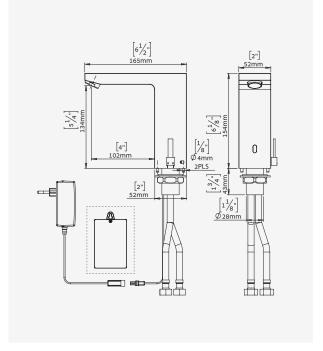

### PRODUCT AT A GLANCE Installation Deck mounted Power Supply • 6 X 1.5V AA batteries • 9V transformer Operating pressure 0.5-8.0 bar / 7.0-116.0 PSI Hot and cold water Water supply Water flow 6 LPM / 1.58 GPM - SSR PCA stream Water Saving Options 4 LPM / 1 GPM; 3 LPM / 0.8 GPM 1.89 LPM / 0.5 GPM; 1.3 LPM 0.35 GPM - PCA spray Water temperature 70°C Maximum 90 seconds. Adjustable by remote control Security Time