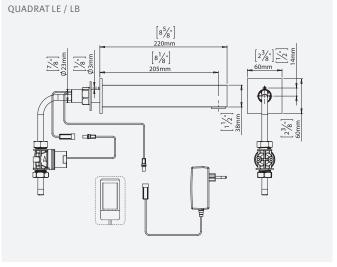

## **PRODUCT AT A GLANCE** Installation Concealed wall mounted installation Power Supply • 9V battery • 9V transformer Operating pressure 0.5-8.0 bar / 7.0-116.0 PSI Water supply Cold and premixed water Water flow 6 LPM / 1.58 GPM - SSR PCA stream Water Saving Options 4 LPM / 1 GPM; 3 LPM / 0.8 GPM 1.89 LPM / 0.5 GPM; 1.3 LPM 0.35 GPM - PCA spray 70°C Maximum Water temperature 90 seconds Security Time Adjustable by remote control

| ORDERING INFORMATION |        |                |  |
|----------------------|--------|----------------|--|
| MODEL                | CODE   | POWER          |  |
| QUADRAT B            | 351100 | 9V battery     |  |
| QUADRAT E            | 351200 | 9V transformer |  |
| QUADRAT LB           | 351105 | 9V battery     |  |
| QUADRAT LE           | 351205 | 9V transformer |  |