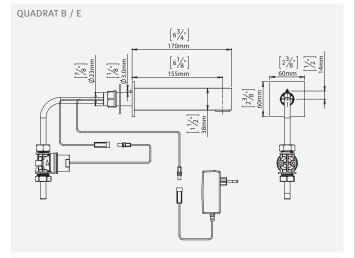

## **PRODUCT AT A GLANCE** Installation Concealed wall mounted installation Power Supply • 9V battery • 9V transformer Operating pressure 0.5-8.0 bar / 7.0-116.0 PSI Water supply Cold and premixed water Water flow 6 LPM / 1.58 GPM - SSR PCA stream Water Saving Options 4 LPM / 1 GPM; 3 LPM / 0.8 GPM 1.89 LPM / 0.5 GPM; 1.3 LPM 0.35 GPM - PCA spray 70°C Maximum Water temperature 90 seconds Security Time Adjustable by remote control

| ORDERING INFORMATION |        |                |  |
|----------------------|--------|----------------|--|
| MODEL                | CODE   | POWER          |  |
| QUADRAT B            | 351100 | 9V battery     |  |
| QUADRAT E            | 351200 | 9V transformer |  |
| QUADRAT LB           | 351105 | 9V battery     |  |
| QUADRAT LE           | 351205 | 9V transformer |  |