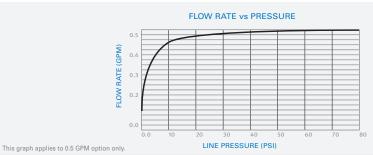

## **PRODUCT AT A GLANCE** Installation Concealed wall mounted installation Power Supply • 9V battery • 9V transformer Operating pressure 0.5-8.0 bar / 7.0-116.0 PSI Water supply Cold and premixed water Water flow 6 LPM / 1.58 GPM - SSR PCA stream Water Saving Options 4 LPM / 1 GPM; 3 LPM / 0.8 GPM 1.89 LPM / 0.5 GPM; 1.3 LPM 0.35 GPM - PCA spray 70°C Maximum Water temperature 90 seconds Security Time Adjustable by remote control