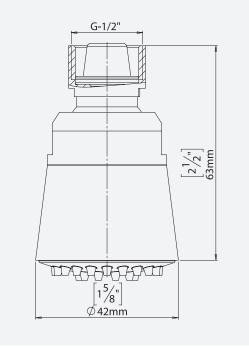

## SPECIFICATIONS

Vandal resistant solid brass shower head. Includes silicon nozzels in spray disk for easy cleaning. With built-in filter and a 9 LPM flow restrictor, other flow restrictors available upon request. Suitable for top inlet. Installation with nut.

| PRODUCT AT A GLANCE     |                                                                                                     |  |
|-------------------------|-----------------------------------------------------------------------------------------------------|--|
| Use                     | Exposed installation                                                                                |  |
| Flow restrictor options | Default: 9 LPM / 2.38 GPM Options: 4 LPM / 1 GPM 7 LPM / 1.85 GPM 6 LPM / 1.59 GPM 5 LPM / 1.06 GPM |  |
| Filter                  | Built-in filter                                                                                     |  |