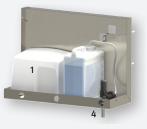

Modular system including thermostatic mixing valve (2), touch free faucet (3) and liquid soap dispenser (4)

Modular system including hand dryer (1), touch free faucet (3) and liquid soap dispenser (4)

Modular system including hand dryer (1) and liquid soap dispenser (4)