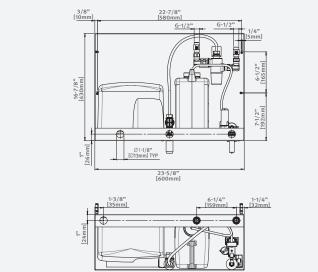

#### STAFF FRIENDLY

Quick and easy maintenance and refill

Powered by: 12V Transformer Ref: 280400

Complete system including hand dryer (1), thermostatic mixing valve (2), touch free faucet (3) and liquid soap dispenser (4)