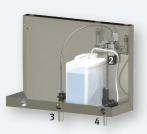

#### STAFF FRIENDLY

Quick and easy maintenance and refill

Powered by: 12V Transformer Ref: 280400

Complete system including hand dryer (1), thermostatic mixing valve (2), touch free faucet (3) and liquid soap dispenser (4)