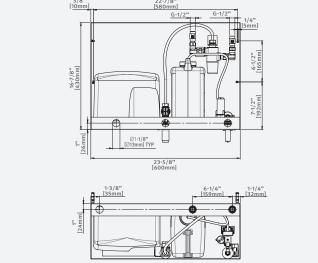

#### STAFF FRIENDLY

Quick and easy maintenance and refill

Powered by: 12V Transformer Ref: 280400

Complete system including hand dryer (1), thermostatic mixing valve (2), touch free faucet (3) and liquid soap dispenser (4)