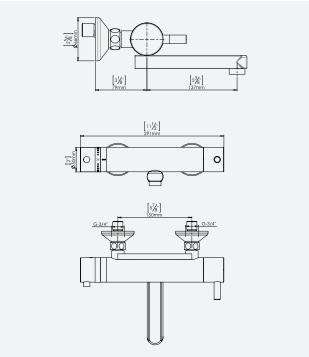

| ORDERING INFORMATION |        |                                                                          |  |
|----------------------|--------|--------------------------------------------------------------------------|--|
| MODEL                | CODE   | ADDITIONAL FEATURES                                                      |  |
| THERMIX 1000 T       | 314720 | Exposed installation Swivel spout Mixer for water temperature adjustment |  |