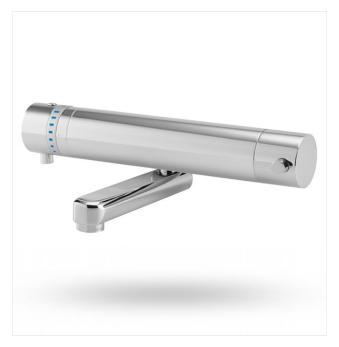

## THERMIX 1000T WALL MOUNTED THERMOSTATIC MIXER

Wall mounted thermostatic faucet with bottom outlet. Swivel spout and thermostatic mixer for an anti-scalding operation and temperature control.

Brings and reassures safety and maximum confort to commercial or residential washrooms. The Thermix, Stern's thermostatic manual line is part of Stern's thermostatic collection that includes also touch or touch free thermostatic and electronic products.

| ORDERING INFORMATION |        |                                                                          |  |
|----------------------|--------|--------------------------------------------------------------------------|--|
| MODEL                | CODE   | ADDITIONAL FEATURES                                                      |  |
| THERMIX 1000 T       | 314720 | Exposed installation Swivel spout Mixer for water temperature adjustment |  |