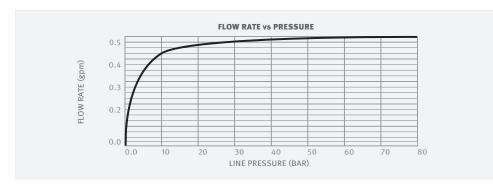

Ideal for hospitals, laboratories, dental clinics and commercial kitchens.

| PRODUCT AT A GLANCE  |                                                                                   |  |
|----------------------|-----------------------------------------------------------------------------------|--|
| Installation         | Exposed wall-mounted                                                              |  |
| Operating pressure   | 0.5-8.0 bar / 7.0-116.0 PSI                                                       |  |
| Water supply         | Hot and cold water                                                                |  |
| Water flow           | 6 LPM / 1.58 GPM - SSR PCA stream                                                 |  |
| Water Saving Options | 4 LPM / 1 GPM ; 3 LPM / 0.8 GPM 1.89 LPM / 0.5 GPM ; 1.3 LPM 0.35 GPM - PCA spray |  |
| Water temperature    | 70°C Maximum                                                                      |  |