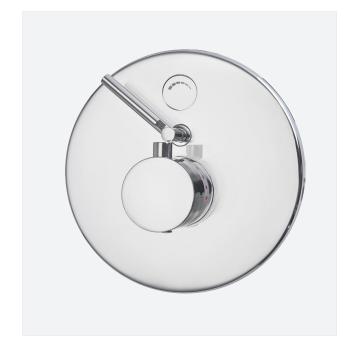

## THERMIX 1042T CONCEALED WALL MOUNTED THERMOSTATIC SHOWER

Concealed wall mounted thermostatic shower control for an anti-scalding operation and temperature control.

Brings and reassures safety and maximum confort to commercial or residential washrooms. The Thermix, Stern's thermostatic manual line is part of Stern's thermostatic collection that includes also touch or touch free thermostatic and electronic products.