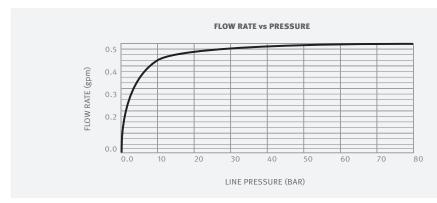

Ideal for hospitals, laboratories, dental clinics and commercial kitchens.

| PRODUCT AT A GLANCE |                             |  |
|---------------------|-----------------------------|--|
| Installation        | Concealed wall-mounted      |  |
| Operating pressure  | 0.5-8.0 bar / 7.0-116.0 PSI |  |
| Water supply        | Hot and cold water          |  |
| Water temperature   | 70°C Maximum                |  |