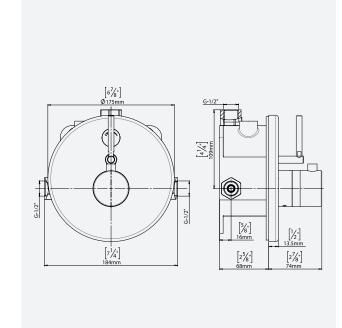

Ideal for hospitals, laboratories, dental clinics and commercial kitchens.

| PRODUCT AT A GLANCE |                             |  |
|---------------------|-----------------------------|--|
| Installation        | Concealed wall-mounted      |  |
| Operating pressure  | 0.5-8.0 bar / 7.0-116.0 PSI |  |
| Water supply        | Hot and cold water          |  |
| Water temperature   | 70°C Maximum                |  |