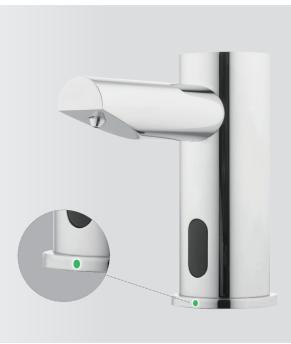

## OPERATION

Touch-free electronic soap dispenser operated by infrared sensor. The soap dispenser automatically activates when users place their hands within sensor range, providing a measured amount of soap (adjustable by remote control). If the users remove the hand before the full amount is dispensed, the soap dispenser immediately stops the soap flow. The soap level indicator shows green when soap tank is full, orange when soap level is low and red when a refill is needed.

## APPLICATION

Touch-free electronic soap dispenser with dripless automatic shutoff, this soap dispenser helps washroom organization and cleanliness. The soap level indicator is the ideal solution to reduce maintenance costs in heavy usage areas with no need to open the cabinet to check soap level. Combined with the touch-free electronic faucet, it creates a germ-free automated environment. Ideal for stadiums, train and bus stations and highway rest stops.