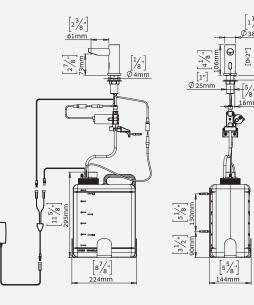

| PRODUCT AT A GLANCE |                                                                                                                   |  |
|---------------------|-------------------------------------------------------------------------------------------------------------------|--|
| Installation        | Deck-mounted                                                                                                      |  |
| Power Supply        | 12V transformer                                                                                                   |  |
| Soap                | 6 Liter soap tank.<br>Peristaltic pump enables the use of any kind of liquid soap, detergent or antibacterial gel |  |
| Soap Dose           | Default setting: 1.2-1.6 cc<br>Adjustable by remote control in accordance to the selected soap                    |  |
| Soap Viscosity      | 100-3800 cPs                                                                                                      |  |
| Refill              | Soap priming operated by remote control or by easy-to-use manual refill button                                    |  |