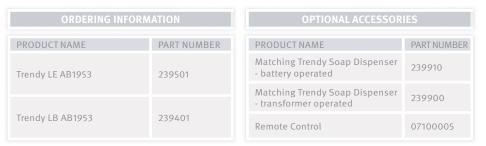

## APPLICATION

Deck mounted faucet combining an elegant design with anti-vandal features. Helps washrooms stay cleaner and save water. Prevents cross contamination.

| Installation         | Lavatory mounted                                                                                                                                                                                        |
|----------------------|---------------------------------------------------------------------------------------------------------------------------------------------------------------------------------------------------------|
| Recommended Pressure | 0.5-8.0 BAR / 7.0-116 PSI. For a pressure over 8 bar use a pressure reducing valve.                                                                                                                     |
| Power Supply         | <ul> <li>External battery box with 9V Alkaline Battery</li> <li>IP 67 battery box including 6xAA 1.5V Alkaline batteries.</li> <li>9V Transformer</li> <li>IP 68 Encapsulated 9V Transformer</li> </ul> |
| Water Saving Options | 6 LPM / 1.58 GPM ; 4 LPM / 1 GPM ; 3 LPM / 0.8 GPM 1.89 LPM / 0.5 GPM ; 1.3 LPM 0.35 GPM                                                                                                                |
| Water Supply         | For cold or premixed water                                                                                                                                                                              |
| Water temperature    | Max 70º                                                                                                                                                                                                 |
| Security Time        | 90 seconds. Adjustable with Stern's remote control.                                                                                                                                                     |