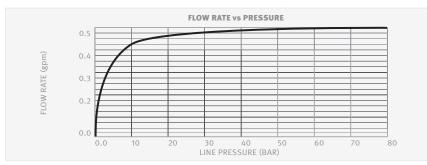

## APPLICATION

Deck mounted faucet combining an elegant design with anti-vandal features. Helps washrooms stay cleaner and save water. Prevents cross contamination.

| Installation         | Lavatory mounted                                                                                                                                                                                        |
|----------------------|---------------------------------------------------------------------------------------------------------------------------------------------------------------------------------------------------------|
| Recommended Pressure | 0.5-8.0 BAR / 7.0-116 PSI. For a pressure over 8 bar use a pressure reducing valve.                                                                                                                     |
| Power Supply         | <ul> <li>External battery box with 9V Alkaline Battery</li> <li>IP 67 battery box including 6xAA 1.5V Alkaline batteries.</li> <li>9V Transformer</li> <li>IP 68 Encapsulated 9V Transformer</li> </ul> |
| Water Saving Options | 6 LPM / 1.58 GPM ; 4 LPM / 1 GPM ; 3 LPM / 0.8 GPM 1.89 LPM / 0.5 GPM ; 1.3 LPM 0.35 GPM                                                                                                                |
| Water Supply         | For cold or premixed water                                                                                                                                                                              |
| Water temperature    | Max 70º                                                                                                                                                                                                 |
| Security Time        | 90 seconds. Adjustable with Stern's remote control.                                                                                                                                                     |