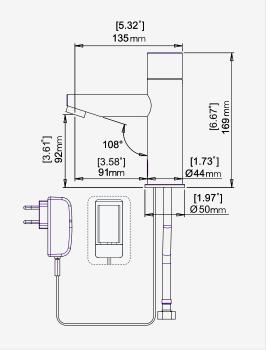

## SPECIFICATIONS

Electronic lavatory faucet for cold or premixed water, activated by infrared sensor. Longer spout. Powered by 9V Transformer. Chrome plated body. Sensor range is adjustable by remote control. Other sensor settings (delay in, delay out and security time) can also be adjusted by remote control. Faucet will automatically shut off after being used for more than 90 seconds. Sensor features a low battery level indicator. Other finishes available.

## APPLICATION

Deck mounted faucet combining an elegant design with anti-vandal features. Helps washrooms stay cleaner and save water. Prevents cross contamination.

| Installation         | Lavatory mounted                                                                                                                                                                                        |
|----------------------|---------------------------------------------------------------------------------------------------------------------------------------------------------------------------------------------------------|
| Recommended Pressure | 0.5-8.0 BAR / 7.0-116 PSI. For a pressure over 8 bar use a pressure reducing valve.                                                                                                                     |
| Power Supply         | <ul> <li>External battery box with 9V Alkaline Battery</li> <li>IP 67 battery box including 6xAA 1.5V Alkaline batteries.</li> <li>9V Transformer</li> <li>IP 68 Encapsulated 9V Transformer</li> </ul> |
| Water Saving Options | 6 LPM / 1.58 GPM ; 4 LPM / 1 GPM ; 3 LPM / 0.8 GPM 1.89 LPM / 0.5 GPM ; 1.3 LPM 0.35 GPM                                                                                                                |
| Water Supply         | For cold or premixed water                                                                                                                                                                              |
| Water temperature    | Max 70º                                                                                                                                                                                                 |
| Security Time        | 90 seconds. Adjustable with Stern's remote control.                                                                                                                                                     |