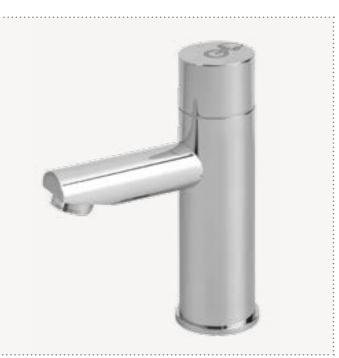

## TRENDY TOUCH B & E

Electronically operated self closing lavatory faucet, activated by touching the designated area in the faucet cap. For premixed water. Available with an externally mounted 9V battery or a 9V transformer. Latching solenoid

## APPLICATION

Deck mounted faucet combining an elegant minimalist design with anti vandal features. Enables an easy installation and is long lasting even in the harshest installation sites. Helps washrooms to stay cleaner and save water. Prevents cross contamination.