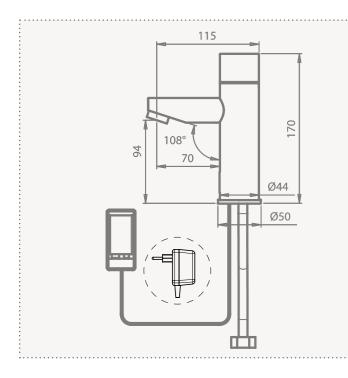

## TRENDY TOUCH B & E

Electronically operated self closing lavatory faucet, activated by touching the designated area in the faucet cap. For premixed water. Available with an externally mounted 9V battery or a 9V transformer. Latching solenoid

valve is located above deck inside the product. Filters included. The faucet will automatically shut off after a flow time of 8 seconds have passed. The flow time is adjustable on site if required.

|  | PRODUCT AT A GLANCE |                                                                                           |  |
|--|---------------------|-------------------------------------------------------------------------------------------|--|
|  | Installation        | Lavatory mounted.                                                                         |  |
|  | Power source        | 9V Alkaline battery box<br>IP67 battery box<br>9V transformer<br>IP67 transformer box     |  |
|  | Water flow          | 6 LPM / 1.58 gpm<br>Optional upon special Request:<br>4 LPM / 1 GPM<br>1.89 LPM / 0.5 GPM |  |
|  | Water Supply        | Cold or premixed water                                                                    |  |
|  | Water temperature   | Max 70°.                                                                                  |  |
|  | Operating pressure  | 0.5 - 8.0 bar (7 - 116 PSI).                                                              |  |