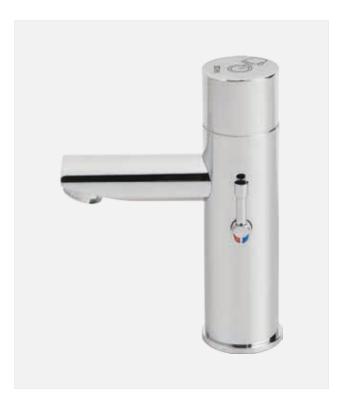

## **TRENDY TOUCH 1000** TOUCH-ACTIVATED ELECTRONIC LAVATORY FAUCET

## APPLICATION

Deck mounted faucet combining an elegant minimalist design with anti vandal features. Enables an easy installation and is long lasting even in the harshest installation sites. Helps washrooms to stay cleaner and save water. Prevents cross contamination.