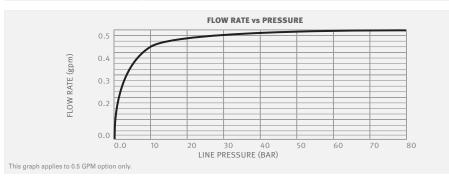

| PRODUCT AT A GLANCE  |                                                                                   |  |  |
|----------------------|-----------------------------------------------------------------------------------|--|--|
| Installation         | Lavatory mounted                                                                  |  |  |
| Power Supply         | • 9V battery • 9V transformer                                                     |  |  |
| Operating pressure   | 0.5-8.0 BAR / 7.0-116.0 PSI                                                       |  |  |
| Water supply         | Cold and hot water                                                                |  |  |
| Water flow           | 6 LPM / 1.58 GPM - SSR PCA stream                                                 |  |  |
| Water Saving Options | 4 LPM / 1 GPM ; 3 LPM / 0.8 GPM 1.89 LPM / 0.5 GPM ; 1.3 LPM 0.35 GPM · PCA spray |  |  |
| Water temperature    | 70°C Maximum                                                                      |  |  |
| Security Time        | Auto shutoff after 8 seconds. adjustable by remote control                        |  |  |