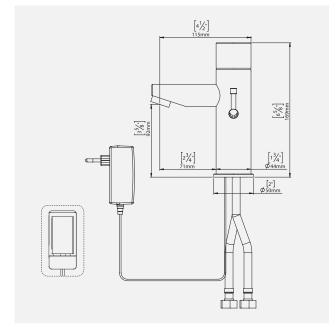

## SPECIFICATIONS

activated by touching the designated area in the faucet cap. For cold and hot water. Available with an externally mounted 9V battery or a 9V transformer. Latching solenoid valve is located above deck inside the product. Filters included. The faucet will automatically shut off after a flow time of 8 seconds have passed. The flow time is adjustable on site if required.

| PRODUCT AT A GLANCE  |                                                                                   |  |  |
|----------------------|-----------------------------------------------------------------------------------|--|--|
| Installation         | Lavatory mounted                                                                  |  |  |
| Power Supply         | • 9V battery • 9V transformer                                                     |  |  |
| Operating pressure   | 0.5-8.0 BAR / 7.0-116.0 PSI                                                       |  |  |
| Water supply         | Cold and hot water                                                                |  |  |
| Water flow           | 6 LPM / 1.58 GPM - SSR PCA stream                                                 |  |  |
| Water Saving Options | 4 LPM / 1 GPM ; 3 LPM / 0.8 GPM 1.89 LPM / 0.5 GPM ; 1.3 LPM 0.35 GPM · PCA spray |  |  |
| Water temperature    | 70°C Maximum                                                                      |  |  |
| Security Time        | Auto shutoff after 8 seconds. adjustable by remote control                        |  |  |