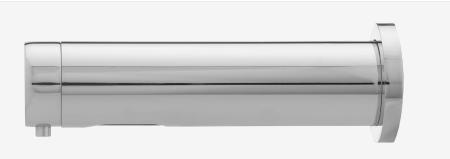

# **TUBULAR 2030 SOAP DISPENSER SERIES**

### SPECIFICATIONS

Touch free electronic soap dispenser for wall mounted installations. Activated by infrared sensor. Chrome plated body, other finishes available. Include a 1 liter soap bottle and bottle support. Optional for remote installation: extension cable and longer piping. The following functions can be performed by using Stern remote control: soap quantity selection, refill the soap tank, temporary off, coming back to factory settings.

#### OPERATION

Touch free electronic soap dispenser. The dispenser is activated automatically when the user brings his hands within the sensor range, and stops when the user removes his hands.