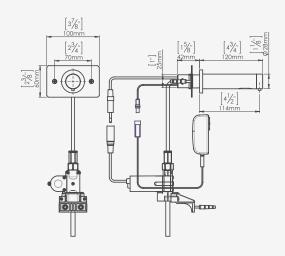

#### OPTIONAL ACCESSORIES

| PRODUCT NAME                                | PART NUMBER |
|---------------------------------------------|-------------|
| Remote Control                              | 07100008    |
| Top Multifeed Kit with Soap Level Indicator | 07220152    |
| Top filling Multifeed Kit                   | 07220090    |
| Multifeed Kit without top filling           | 07220096    |
|                                             |             |

TUBULAR 2030 SD MF

777 Passaic Avenue Clifton NJ, 07012 USA: sternusa@sternfaucets.com International: info@sternfaucets.com

www.sternfaucets.com