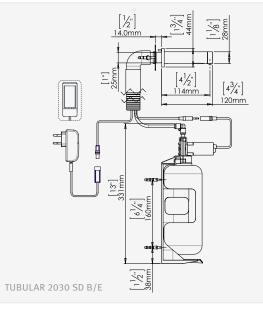

| PRODUCT AT A GLANCE |                                                                                                                                                                   |  |
|---------------------|-------------------------------------------------------------------------------------------------------------------------------------------------------------------|--|
| Installation        | Concealed                                                                                                                                                         |  |
| Power Supply        | <ul><li>Battery Box for 6xD batteries.</li><li>12V Transformer</li></ul>                                                                                          |  |
| Soap                | 1 or 5 Liter soap bottle/tank. This soap dispenser includes a peristaltic pump that allows the use of a big range of liquid soap, detergent or antibacterial gel. |  |
| Soap dosage         | Factory setting of 1.2 to 1.6 cc depending on the selected soap. The soap quantity can be changed using the soap dispenser's remote control.                      |  |
| Refill              | Easy to use refill button in order the soap will start to come out of the soap dispenser spout.<br>This function can also be performed with the remote control.   |  |

| ORDERING INFORMATION |             |  |  |
|----------------------|-------------|--|--|
| PRODUCT NAME         | PART NUMBER |  |  |
| Tubular 2030 SD B    | 350922      |  |  |
| Tubular 2030 SD E    | 350927      |  |  |
| Tubular 2030 SD MF   | 07292081    |  |  |