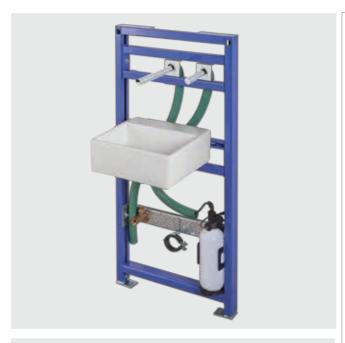

## TUBULAR DP SOAP & WATER KE IRON MOUNTING FRAME SET

For touch free soap dispenser and touch free faucet.

Operated by IR sensor, the system includes mounting support for the washbasin, faucet and dispenser. Delivered ready for installation with all required accessories included.

## Advantages:

- Drastically reduces water consumption.
- No physical contact. Helps to protect users against cross contamination.
- Provides a complete electronic soap and water experience as well as the complete installation package.
- Contains 9 mm holes for use in wood frame construction.
- Galvanized leg support, adjustable height 0-200 mm
- Powder coated, blue color.
- Retractable leg supports to -50 mm.

- Rotating foot plate.
- Supplied with all the needed fixing accessories.
- Protection cover that protects the service opening against moisture and dirt and can be cut to length.
- Frame with C profile 40/40 mm.
- Frame height from 1140 mm to 1340 mm.
- Modular. Option to order with either soap dispenser or faucet only.