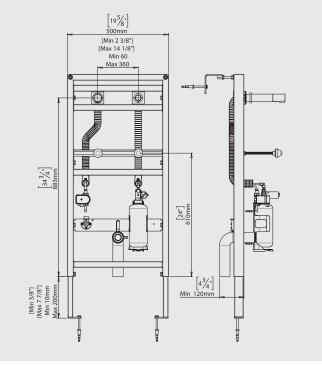

## Advantages:

- Drastically reduces water consumption.
- No physical contact. Helps to protect users against cross contamination.
- Provides a complete electronic soap and water experience as well as the complete installation package.
- Contains 9 mm holes for use in wood frame construction.
- Galvanized leg support, adjustable height 0-200 mm
- Powder coated, blue color.
- Retractable leg supports to -50 mm.

- Rotating foot plate.
- Supplied with all the needed fixing accessories.
- Protection cover that protects the service opening against moisture and dirt and can be cut to length.
- Frame with C profile 40/40 mm.
- Frame height from 1140 mm to 1340 mm.
- Modular. Option to order with either soap dispenser or faucet only.