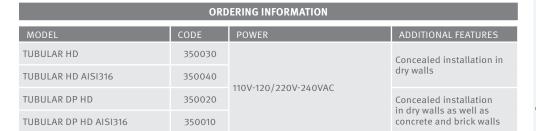

| Installation              | Wall mounted                                                                                      |
|---------------------------|---------------------------------------------------------------------------------------------------|
| Operating Voltage         | 110V-120/220V-240VAC, 50/60 HZ, 1.3-1.6KW                                                         |
| Motor Thermal Protection  | Auto resetting thermostat turns unit off, 120V at 135°C (257°F), 24°V at 95°C (203°F)             |
| Heater Thermal Protection | Auto resetting thermostat turns unit off at 85°C (185°F). Thermal fuse cuts unit at 142°V (288°F) |
| Standby Power             | 0.3-0.4W                                                                                          |
| Timing Protection         | 60 seconds auto shut off                                                                          |
| Sensing Range             | 170 mm ± 20 mm, Self adjusting                                                                    |
| Drip Proof                | IP21                                                                                              |

**PRODUCT AT A GLANCE** 

| OPTIONS                                     |          |  |
|---------------------------------------------|----------|--|
| OPTION                                      | CODE     |  |
| Remote control                              | 07100014 |  |
| Matching transformer powered faucet         | 350400   |  |
| Matching transformer powered soap dispenser | 350927   |  |