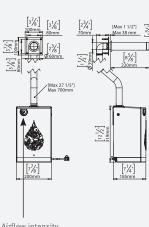

## TUBULAR HD

[23/8]

пг

7%

TUBULAR DP HD

Airflow intensity adjustment button

777 Passaic Avenue Clifton NJ, 07012 USA: sternusa@sternfaucets.com International: info@sternfaucets.com Toll Free: 1-800-4364410