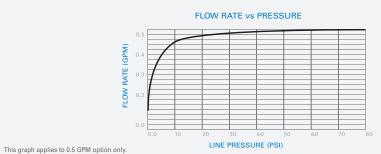

| PRODUCT AT A GLANCE |                      |                                                                                       |
|---------------------|----------------------|---------------------------------------------------------------------------------------|
|                     | Installation         | Wall Mounted                                                                          |
|                     | Power supply options | 9V Transformer / Battery Box                                                          |
|                     | Operating pressure   | 0.5 - 8.0 bar (7 - 116 PSI) With a pressure over 8 bar, use a pressure reducing valve |
|                     | Water Saving Options | 5 LPM / 1.32 GPM ; 1.89 LPM / 0.5 GPM                                                 |
|                     | Water temperature    | $Max 70^{\circ}$ .                                                                    |
|                     | Water Supply         | Cold or premixed water                                                                |
|                     | Flow time            | 8 seconds                                                                             |