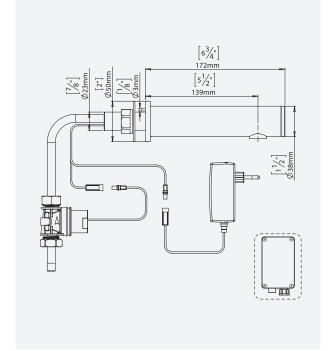

| PRODUCT AT A GLANCE |                      |                                                                                       |
|---------------------|----------------------|---------------------------------------------------------------------------------------|
|                     | Installation         | Wall Mounted                                                                          |
|                     | Power supply options | 9V Transformer / Battery Box                                                          |
|                     | Operating pressure   | 0.5 - 8.0 bar (7 - 116 PSI) With a pressure over 8 bar, use a pressure reducing valve |
|                     | Water Saving Options | 5 LPM / 1.32 GPM ; 1.89 LPM / 0.5 GPM                                                 |
|                     | Water temperature    | $Max 70^{\circ}$ .                                                                    |
|                     | Water Supply         | Cold or premixed water                                                                |
|                     | Flow time            | 8 seconds                                                                             |

TUBULAR TOUCH LE

ORDERING INFORMATION

| OPTIONS                                 |          |  |  |
|-----------------------------------------|----------|--|--|
| OPTION                                  | CODE     |  |  |
| Remote control                          | 07100005 |  |  |
| Integrated Thermostatic Mixing<br>Valve | 07010198 |  |  |