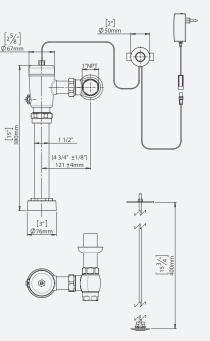

| PRODUCT AT A GLANCE |                                  |  |  |  |
|---------------------|----------------------------------|--|--|--|
| Installation        | Exposed wall-mounted             |  |  |  |
| Power Supply        | • 9V battery<br>• 9V transformer |  |  |  |
| Operating pressure  | 0.5-8.0 BAR / 7.0-116.0 PSI      |  |  |  |
| Water supply        | Cold and premixed water          |  |  |  |
| Water temperature   | Maximum 70°C                     |  |  |  |

| ORDERING INFORMATION |        |                |                                  |  |  |
|----------------------|--------|----------------|----------------------------------|--|--|
| MODEL                | CODE   | POWER          | ADDITIONAL SPECIFICATIONS        |  |  |
| VENUS 3003R PE       | 420280 | 9V transformer | Remote operation by piezo switch |  |  |