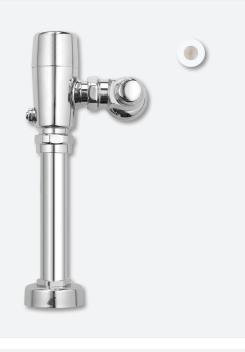

## VENUS 3003R PE ELECTRONIC FLUSH VALVE FOR TOILETS

## SPECIFICATIONS

Self-closing electronic flush valve for toilets, designated for high security locations. Remote activation by piezo button. For installation in holding cells while the flush valve body is concealed in a remote service area. Powered by a 9V transformer. Each use activates a pre-set run cycle. Special settings such as 24 hours mandatory hygiene flush, lock out time and pre-set run cycle can be customized according to specific project requirements.

## OPERATION

Self-closing electronic flush valve for W.C. The system flushes when users touch the designated area on the piezo button.

## APPLICATION

Anti-ligature design with a "non-hold open" feature specifically for high security locations. Robust design with no moving parts ensures low maintenance and piezo switch operation for additional vandal protection.