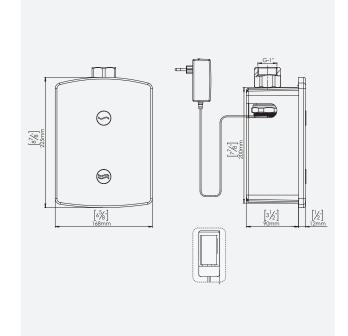

### SPECIFICATIONS

Concealed electronic self-closing flush valve for WC operated by touch. Features two piezo switches integrated in the stainless steel panel for dual flush operation. Shut-off valve, filter included. Powered by a 9V battery or a 9V transformer. Battery versions include a low battery level indicator. Delivers a full flush of 6 liters and a reduced flush of 3 liters with an optional 24-hour hygiene flush.

# Product at a glance Installation Concealed • 9V battery • 9V transformer Operating pressure 1.0-8.0 BAR / 14.5-116.0 PSI Water flow Dual flush: 3 LPF half flush / 0.8 GPF 6 LPF full flush / 1.58 GPF ECO - Water saving option 4.5 LPF full flush / 1.18 GPF - available upon request