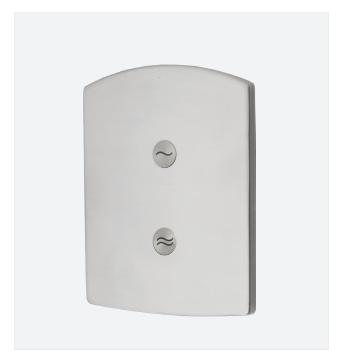

### SPECIFICATIONS

Concealed electronic self-closing flush valve for WC operated by touch. Features two piezo switches integrated in the stainless steel panel for dual flush operation. Shut-off valve, filter included. Powered by a 9V battery or a 9V transformer. Battery versions include a low battery level indicator. Delivers a full flush of 6 liters and a reduced flush of 3 liters with an optional 24-hour hygiene flush.

### OPERATION

User activates the dual flushing system with two operations. Full flush operation will take place when the user touches the button indicated with two waves and reduced flush operation is activate when user touches the button indicated with one wave.