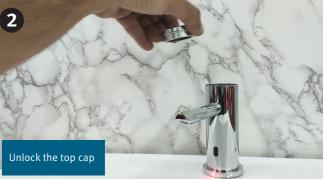

## TOUCH FREE ELECTRONIC SOAP DISPENSER

- Automatic, Top fill, Touch Free deck mounted soap dispenser with a soap level indicator incorporated in the dispenser.
- Includes a 2 liters tank for non-proprietary soap types within the recommended viscosity range for significant cost-in-use savings.
- 100% brass body construction.
   Available in the following finishes:
   Chrome, PVD Brushed Nickel and Matt Black.
   Matching touch free faucet available in the matching finish.
- Dosage and sensor range are adjustable with remote control. Refill operation can be done by pushing a manual button on the pump or using the optional remote control.
- Peristaltic pump preventing back flow and clogging.