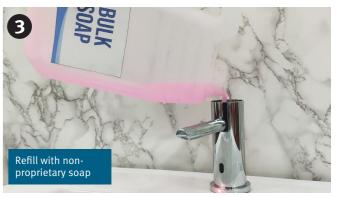

## TOUCH FREE ELECTRONIC SOAP DISPENSER

- Automatic, Top fill, Touch Free deck mounted soap dispenser with a soap level indicator incorporated in the dispenser.
- Includes a 2 liters tank for non-proprietary soap types within the recommended viscosity range for significant cost-in-use savings.
- 100% brass body construction.
   Available in the following finishes:
   Chrome, PVD Brushed Nickel and Matt Black.
   Matching touch free faucet available in the matching finish.
- Dosage and sensor range are adjustable with remote control. Refill operation can be done by pushing a manual button on the pump or using the optional remote control.
- Peristaltic pump preventing back flow and clogging.