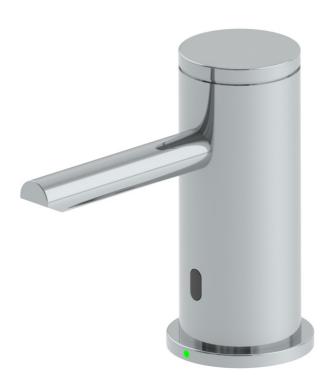

## **LOTUS TOP FILL**

## TOUCH FREE ELECTRONIC SOAP DISPENSER

- Automatic, Top fill, Touch Free deck mounted soap dispenser with a soap level indicator incorporated in the dispenser.
- Includes a 2 liters tank for non-proprietary soap types within the recommended viscosity range for significant cost-in-use savings.
- 100% brass body construction.
   Available in the following finishes:
   Chrome, PVD Brushed Nickel and Matt Black.
   Matching touch free faucet available in the matching finish.
- Dosage and sensor range are adjustable with remote control. Refill operation can be done by pushing a manual button on the pump or using the optional remote control.
- Peristaltic pump preventing back flow and clogging.