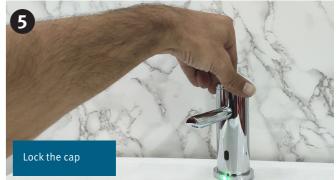

## **OPERATION**

Touch free electronic Soap dispenser operated by infrared sensor. The Soap dispenser automatically activates when users place their hands within sensor range, providing a measured amount of soap (adjustable by remote control). If the user removes the hand before the full amount is dispensed, the Soap dispenser immediately stops the flow. The level indicator at the dispenser base shows green when tank is full, orange when level is low and red when a refill is needed.