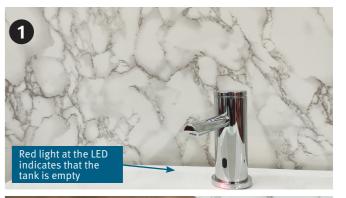

## **OPERATION**

Touch free electronic Soap dispenser operated by infrared sensor. The Soap dispenser automatically activates when users place their hands within sensor range, providing a measured amount of soap (adjustable by remote control). If the user removes the hand before the full amount is dispensed, the Soap dispenser immediately stops the flow. The level indicator at the dispenser base shows green when tank is full, orange when level is low and red when a refill is needed.