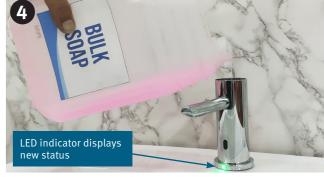

## **OPERATION**

Touch free electronic Soap dispenser operated by infrared sensor. The Soap dispenser automatically activates when users place their hands within sensor range, providing a measured amount of soap (adjustable by remote control). If the user removes the hand before the full amount is dispensed, the Soap dispenser immediately stops the flow. The level indicator at the dispenser base shows green when tank is full, orange when level is low and red when a refill is needed.