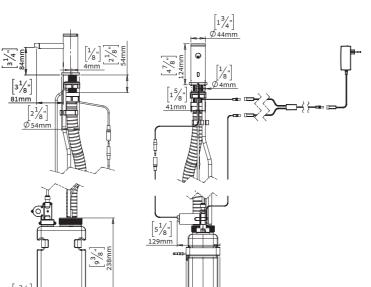

| PRODUCT AT A GLANCE |                                                                                                |  |
|---------------------|------------------------------------------------------------------------------------------------|--|
| Installation        | Deck mounted                                                                                   |  |
| Power Supply        | 12V transformer                                                                                |  |
| Soap Tank Capacity  | 2 Liters / 0.52 Gallons                                                                        |  |
| Soap Dose           | Default setting: 1.2-1.6 cc<br>Adjustable by remote control in accordance to the selected soap |  |
| Soap Viscosity      | 100-3800 cPs (for liquid soap)<br>Up TO 100 cPs (for foam soap)                                |  |
| Refill              | Soap priming operated by remote control or by easy-to-use manual refill button                 |  |

## **OPERATION**

Touch free electronic Soap dispenser operated by infrared sensor. The Soap dispenser automatically activates when users place their hands within sensor range, providing a measured amount of soap (adjustable by remote control). If the user removes the hand before the full amount is dispensed, the Soap dispenser immediately stops the flow. The level indicator at the dispenser base shows green when tank is full, orange when level is low and red when a refill is needed.