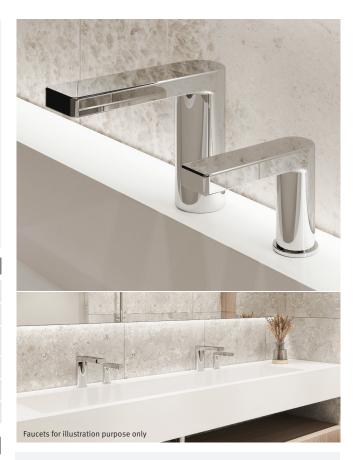

# **BOREAL SOAP DISPENSER**

## TOUCH FREE DECK MOUNTED ELECTRONIC SOAP DISPENSER

## SPECIFICATIONS

Touch-free electronic soap dispenser for deck-mounted installations. Activated by concealed sensor built into the spout. For use with any non-proprietary soap. Chrome plated body, other finishes available. Includes a 1 liter soap bottle and bottle support. With a designated peristaltic pump that prevents clogging and back flow. Adjustable settings by remote control: soap quantity, soap tank refill, temporary off and reset to factory settings.