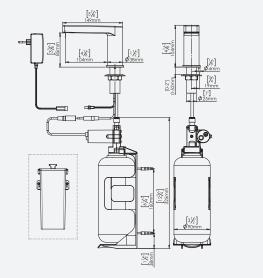

## SPECIFICATIONS

Touch-free electronic soap dispenser for deck-mounted installations. Activated by concealed sensor built into the spout. For use with any non-proprietary soap. Chrome plated body, other finishes available. Includes a 1 liter soap bottle and bottle support. With a designated peristaltic pump that prevents clogging and back flow. Adjustable settings by remote control: soap quantity, soap tank refill, temporary off and reset to factory settings.

| PRODUCT AT A GLANCE |                                                                                                                     |  |  |  |
|---------------------|---------------------------------------------------------------------------------------------------------------------|--|--|--|
| Installation        | Deck-mounted                                                                                                        |  |  |  |
| Power Supply        | Battery Box for 6 D batteries       12V transformer                                                                 |  |  |  |
| Soap                | 1 Liter soap bottle.<br>Peristaltic pump enables the use of any kind of liquid soap, detergent or antibacterial gel |  |  |  |
| Soap Dosage         | Default setting: 1.2-1.6 cc. Adjustable by remote control in accordance to the selected soap                        |  |  |  |
| Soap Viscosity      | 100-3800 cPs                                                                                                        |  |  |  |
| Refill              | Soap priming operated by remote control or by easy-to-use manual refill button                                      |  |  |  |