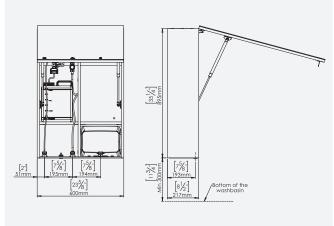

## PRODUCT AT A GLANCE

| SOAP  | Soap                   | 6 Liter soap tank The peristaltic pump enables the use of a wide range of liquid soap, detergent or antibacterial gel         |  |  |  |
|-------|------------------------|-------------------------------------------------------------------------------------------------------------------------------|--|--|--|
|       | Viscosity              | Since Stern's pump is peristaltic, it works with a big range of viscosities from 100 to up to 3,800 cP.                       |  |  |  |
|       | Refill                 | Soap priming by remote control or by an easy-to-use manual refill button                                                      |  |  |  |
| WATER | Operating pressure     | 0.5-8.0 bar / 7.0-116.0 PSI                                                                                                   |  |  |  |
|       | Water supply           | Hot and cold water                                                                                                            |  |  |  |
|       | Water flow             | 1 GPM / 3.78 LPM - PCA Stream; 0.5 GPM / 1.89 LPM - PCA Spray; 0.35 GPM / 1.32 LPM - PCA SPRAY; 1.32 GPM / 5 LPM - PCA Stream |  |  |  |
|       | Water temperature      | One inlet with optional thermostatic mixing valve.                                                                            |  |  |  |
|       | Security time          | Auto shutoff after 90 seconds. Adjustable by remote control                                                                   |  |  |  |
| AIR   | Operating voltage      | 120/240 VAC, 50/60 HZ, 1.0 kW                                                                                                 |  |  |  |
|       | Output warm air volume | 42-60 CFM (71-102 m3/h)                                                                                                       |  |  |  |
|       | Drying time            | less than 15 seconds                                                                                                          |  |  |  |
|       | Stand by power         | less than 0.5W                                                                                                                |  |  |  |
|       | Sensor range           | standard 6" (152mm +/- 20mm)                                                                                                  |  |  |  |
|       | Timing protection      | 60 seconds auto shut off                                                                                                      |  |  |  |

## ORDERING INFORMATION

| MODEL     | CODE   | POWER           | ADDITIONAL FEATURES                                                                                                 |
|-----------|--------|-----------------|---------------------------------------------------------------------------------------------------------------------|
| SWAR CITY | 280455 | 12V transformer | Complete cabinet including mirror, hand dryer, mixing valve, touch-free faucet and touch free liquid soap dispenser |