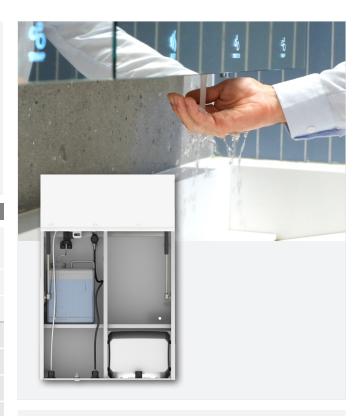

## **SWAR CITY**

Sanitary cabinet with a lockable mirror for budget projects. Includes high speed hand dryer, touch-free faucet, touch-free soap dispenser and LED pictograms for intuitive user guidance and decoration in one color.

Delivered with remote control to adjust soap dosage and customize the faucet settings.

• Eliminates messy, slippery floors and hand drying queues

facilities maintenance

- Reduces the amount of labor for commercial
- Electrical connection supplied according to your region / needs