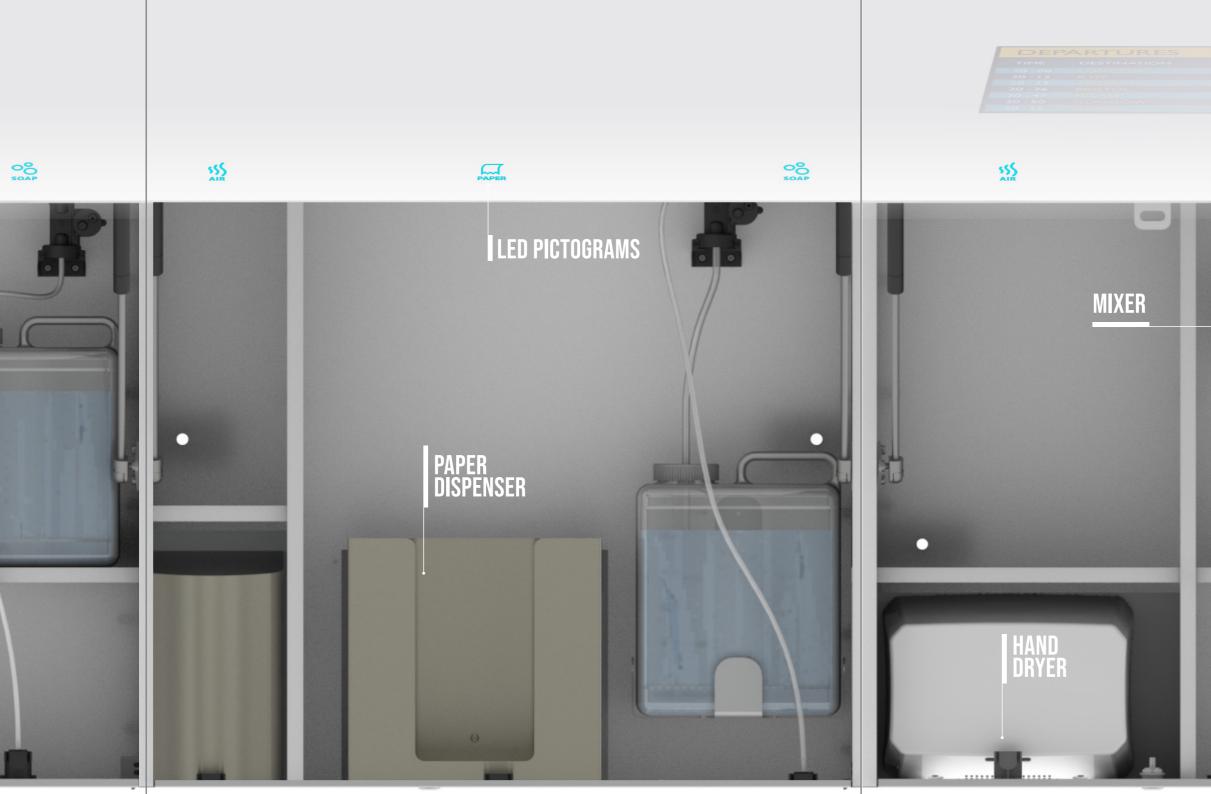

## Complete sanitary cabinet with a lockable mirror

Includes high speed hand dryer, mixing valve, touch free faucet, touch free soap dispenser and LED pictograms for intuitive user guidance and decoration.

Delivered with remote controls to adjust soap dosage, select light color or sequence and customize the faucet settings.

- Eliminates messy, slippery floors and hand drying queues
- Reduces the amount of labor for commercial facilities maintenance
- Electrical connection supplied according to your region / needs

• 280460 SWAR

280470 SWAR P

۲

60

-6

• 280476 SA MODULE

6