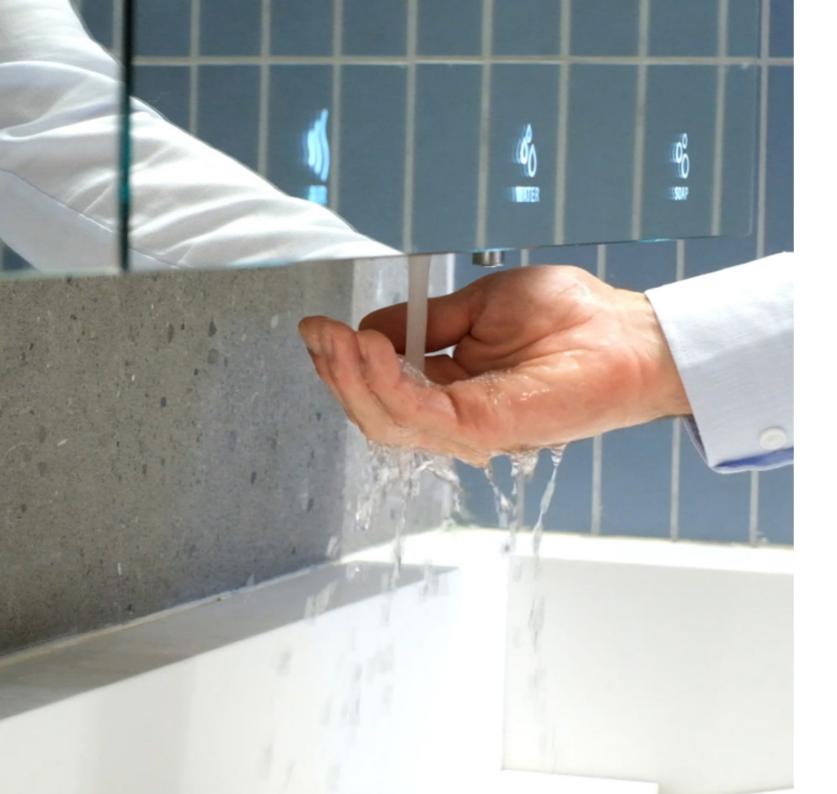

# Complete sanitary cabinet with a lockable mirror and 23.5" TV

Includes high speed hand dryer, mixing valve, touch free faucet, touch free soap dispenser and LED pictograms for intuitive user guidance and decoration. Moreover, the award-winning mirror monitor can be incorporated into the cabinet, allowing for the display of user information, advertisements, or entertainment. With Stern's behind-the-mirror hand washing stations, you can elevate your bathroom to the forefront of modernity.

## Complete sanitary cabinet with a lockable mirror

Includes high speed hand dryer, mixing valve, touch free faucet, touch free soap dispenser and LED pictograms for intuitive user guidance and decoration.

Delivered with remote controls to adjust soap dosage, select light color or sequence and customize the faucet settings.

- Eliminates messy, slippery floors and hand drying queues
- Reduces the amount of labor for commercial facilities maintenance
- Electrical connection supplied according to your region / needs