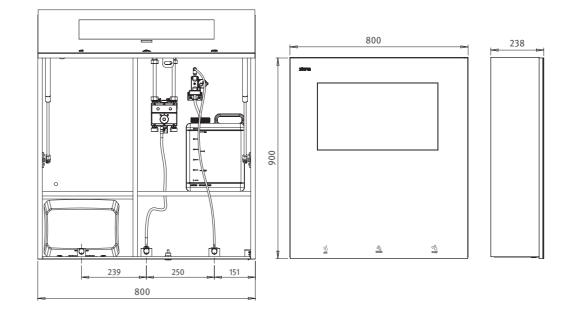

# Complete sanitary cabinet with a lockable mirror and 23.5" TV

Includes high speed hand dryer, mixing valve, touch free faucet, touch free soap dispenser and LED pictograms for intuitive user guidance and decoration. Moreover, the award-winning mirror monitor can be incorporated into the cabinet, allowing for the display of user information, advertisements, or entertainment. With Stern's behind-the-mirror hand washing stations, you can elevate your bathroom to the forefront of modernity.

• 280461 SWAR TV

#### NEW!

|                                      | Stern's SWAR TV                                                                                                                                                                                                                                   | Stern's original SWAR                                                                                                                                                                                                                   | Stern's SWAR City                                                                                                                                                                                                                       |
|--------------------------------------|---------------------------------------------------------------------------------------------------------------------------------------------------------------------------------------------------------------------------------------------------|-----------------------------------------------------------------------------------------------------------------------------------------------------------------------------------------------------------------------------------------|-----------------------------------------------------------------------------------------------------------------------------------------------------------------------------------------------------------------------------------------|
|                                      |                                                                                                                                                                                                                                                   |                                                                                                                                                                                                                                         |                                                                                                                                                                                                                                         |
| Water Temperature                    | Integrated mixer to adjust the temperature                                                                                                                                                                                                        | One inlet with optional thermostatic mixing valve.                                                                                                                                                                                      | One inlet with optional thermostatic mixing valve.                                                                                                                                                                                      |
| Length                               | 800 mm<br>* 600 mm and other bespoke sizes<br>available upon request. Terminating<br>cabinet available.                                                                                                                                           | 800 mm<br>* Bespoke sizes available upon request                                                                                                                                                                                        | 600 mm<br>* Bespoke sizes available upon request                                                                                                                                                                                        |
| Material                             | Available in 6 colors:<br>Snow White, Ivory White, Black, Gray,<br>Graphite and Oak                                                                                                                                                               | <b>Available in 6 colors:</b><br>Snow White, Ivory White, Black, Gray,<br>Graphite and Oak                                                                                                                                              | Available in White or Black                                                                                                                                                                                                             |
| Mirror & indicative icons            | 4 mm thick glass mirror with full MDF<br>inside.<br>Intuitive illuminated LED pictograms for<br>intuitive user's guide and decoration. The<br>color of the light or a sequence of colors<br>can be selected using the provided remote<br>control. | 4 mm thick glass mirror with full<br>MDF inside. Intuitive illuminated LED<br>pictograms for intuitive user's guide and<br>decoration.<br>White LED illuminated icons.                                                                  | 4 mm thick glass mirror with full<br>MDF inside. Intuitive illuminated LED<br>pictograms for intuitive user's guide and<br>decoration.<br>White LED illuminated icons.                                                                  |
| Soap tank capacity.                  | 6 litres tank automatic soap dispenser.<br>Soap can be primed with the provided<br>remote control or with the individual<br>button at the pump.<br>Multifeed option available.<br>1 tank can be used to serve up to<br>6 SWAR cabinets.           | 6 litres tank automatic soap dispenser.<br>Soap can be primed with the provided<br>remote control or with the individual<br>button at the pump.<br>Multifeed option available.<br>1 tank can be used to serve up to<br>6 SWAR cabinets. | 6 litres tank automatic soap dispenser.<br>Soap can be primed with the provided<br>remote control or with the individual<br>button at the pump.<br>Multifeed option available.<br>1 tank can be used to serve up to<br>6 SWAR cabinets. |
| Soap viscosity                       | Since Stern's pump is peristaltic, it works<br>with a big range of viscosities from 100 to<br>up to 3,800 mPa.s.                                                                                                                                  | Since Stern's pump is peristaltic, it works<br>with a big range of viscosities from 100 to<br>up to 3,800 mPa.s.                                                                                                                        | Since Stern's pump is peristaltic, it works<br>with a big range of viscosities from 100 to<br>up to 3,800 mPa.s.                                                                                                                        |
| Special features included            | Incorporated TV monitor allowing<br>the display of user information,<br>advertisements, or entertainment.                                                                                                                                         | N-A                                                                                                                                                                                                                                     | N-A                                                                                                                                                                                                                                     |
| Optional features<br>and accessories | Soap level indicator to be displayed at the soap icon.                                                                                                                                                                                            | Soap level indicator to be displayed at the soap icon.                                                                                                                                                                                  | Thermostatic mixing valve                                                                                                                                                                                                               |