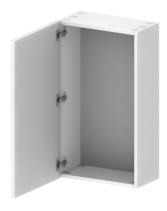

#### Decorative fixed cabinet

A bridge cabinet is a type of mirror cabinet used to fill the gap between two SWAR cabinets that are close to each other or between a wall and a SWAR cabinet. The sizes and colors are flexible to complement the SWAR.

03300184-BRIDGE CABINET LEFT DOOR

03300182-BRIDGE CABINET FOR STORAGE **RIGHT DOOR** 