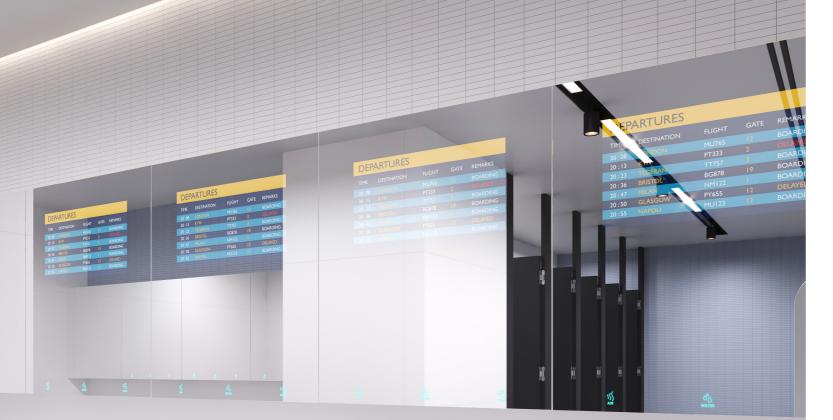

Touchless Sanitary Cabinet Lines







# 

## SOAP Dispenser





## SWAR TV

# Complete sanitary cabinet with a lockable mirror and 23.5" TV

Includes high speed hand dryer, mixing valve, touch free faucet, touch free soap dispenser and LED pictograms for intuitive user guidance and decoration. Moreover, the award-winning mirror monitor can be incorporated into the cabinet, allowing for the display of user information, advertisements, or entertainment. With Stern's behind-the-mirror hand washing stations, you can elevate your bathroom to the forefront of modernity.

• 280461 SWAR TV







### SWAR

## Complete sanitary cabinet with a lockable mirror

Includes high speed hand dryer, mixing valve, touch free faucet, touch free soap dispenser and LED pictograms for intuitive user guidance and decoration.

Delivered with remote controls to adjust soap do