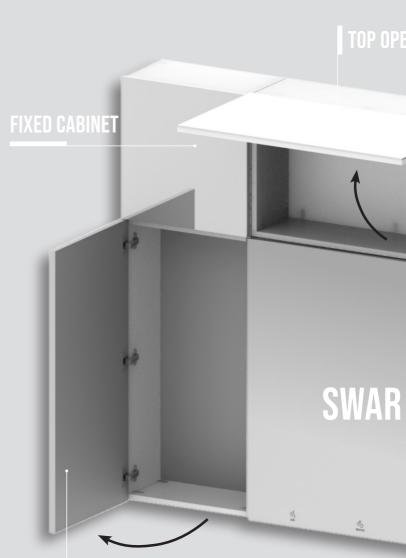

### BRIDGE CABINETS FOR SWAR

#### Decorative fixed cabinet

A bridge cabinet is a type of mirror cabinet used to fill the gap between two SWAR cabinets that are close to each other or between a wall and a SWAR cabinet. The sizes and colors are flexible to complement the SWAR.

#### Side cabinets

- Spacious storage cabinet
- with or without internal shelves
- with or without lock
- Top opening or side opening (left or right) according to your needs.

#### Top cabinets above SWAR

• Spacious storage cabinet with top opening