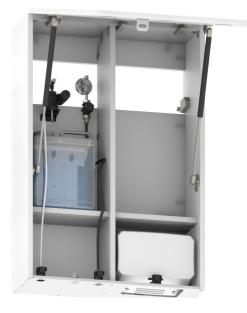

## Complete sanitary cabinet with a lockable mirror

Includes high speed hand dryer, mixing valve, touch free faucet, touch free soap dispenser and LED pictograms for intuitive user guidance and decoration.

Delivered with remote controls to adjust soap dosage, select light color or sequence and customize the faucet settings.

- Eliminates messy, slippery floors and hand drying queues
- Reduces the amount of labor for commercial facilities maintenance
- Electrical connection supplied according to your region / needs