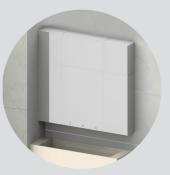

## Complete sanitary cabinet with a lockable mirror

Includes high speed hand dryer, mixing valve, touch free faucet, touch free soap dispenser and LED pictograms for intuitive user guidance and decoration.