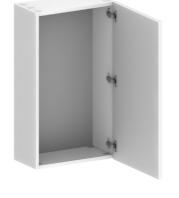

#### Decorative fixed cabinet

A bridge cabinet is a type of mirror cabinet used to fill the gap between two SWAR cabinets that are close to each other or between a wall and a SWAR cabinet. The sizes and colors are flexible to complement the SWAR.

03300184-BRIDGE CABINET LEFT DOOR

03300182-BRIDGE CABINET FOR STORAGE **RIGHT DOOR** 