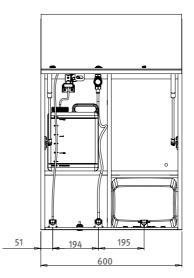

• 280460 SWAR

280470 SWAR P

۲

60

-6

• 280476 SA MODULE

6

#### NEW!

|                                      | Stern's SWAR TV                                                                                                                                                                                                                                   | Stern's original SWAR                                                                                                                                                                                                                   | Stern's SWAR City                                                                                                                                                                                                                       |
|--------------------------------------|---------------------------------------------------------------------------------------------------------------------------------------------------------------------------------------------------------------------------------------------------|-----------------------------------------------------------------------------------------------------------------------------------------------------------------------------------------------------------------------------------------|-----------------------------------------------------------------------------------------------------------------------------------------------------------------------------------------------------------------------------------------|
|                                      |                                                                                                                                                                                                                                                   |                                                                                                                                                                                                                                         |                                                                                                                                                                                                                                         |
| Water Temperature                    | Integrated mixer to adjust the temperature                                                                                                                                                                                                        | One inlet with optional thermostatic mixing valve.                                                                                                                                                                                      | One inlet with optional thermostatic mixing valve.                                                                                                                                                                                      |
| Length                               | 800 mm<br>* 600 mm and other bespoke sizes<br>available upon request. Terminating<br>cabinet available.                                                                                                                                           | 800 mm<br>* Bespoke sizes available upon request                                                                                                                                                                                        | 600 mm<br>* Bespoke sizes available upon request                                                                                                                                                                                        |
| Material                             | Available in 6 colors:<br>Snow White, Ivory White, Black, Gray,<br>Graphite and Oak                                                                                                                                                               | <b>Available in 6 colors:</b><br>Snow White, Ivory White, Black, Gray,<br>Graphite and Oak                                                                                                                                              | Available in White or Black                                                                                                                                                                                                             |
| Mirror & indicative icons            | 4 mm thick glass mirror with full MDF<br>inside.<br>Intuitive illuminated LED pictograms for<br>intuitive user's guide and decoration. The<br>color of the light or a sequence of colors<br>can be selected using the provided remote<br>control. | 4 mm thick glass mirror with full<br>MDF inside. Intuitive illuminated LED<br>pictograms for intuitive user's guide and<br>decoration.<br>White LED illuminated icons.                                                                  | 4 mm thick glass mirror with full<br>MDF inside. Intuitive illuminated LED<br>pictograms for intuitive user's guide and<br>decoration.<br>White LED illuminated icons.                                                                  |
| Soap tank capacity.                  | 6 litres tank automatic soap dispenser.<br>Soap can be primed with the provided<br>remote control or with the individual<br>button at the pump.<br>Multifeed option available.<br>1 tank can be used to serve up to<br>6 SWAR cabinets.           | 6 litres tank automatic soap dispenser.<br>Soap can be primed with the provided<br>remote control or with the individual<br>button at the pump.<br>Multifeed option available.<br>1 tank can be used to serve up to<br>6 SWAR cabinets. | 6 litres tank automatic soap dispenser.<br>Soap can be primed with the provided<br>remote control or with the individual<br>button at the pump.<br>Multifeed option available.<br>1 tank can be used to serve up to<br>6 SWAR cabinets. |
| Soap viscosity                       | Since Stern's pump is peristaltic, it works<br>with a big range of viscosities from 100 to<br>up to 3,800 mPa.s.                                                                                                                                  | Since Stern's pump is peristaltic, it works<br>with a big range of viscosities from 100 to<br>up to 3,800 mPa.s.                                                                                                                        | Since Stern's pump is peristaltic, it works<br>with a big range of viscosities from 100 to<br>up to 3,800 mPa.s.                                                                                                                        |
| Special features included            | Incorporated TV monitor allowing<br>the display of user information,<br>advertisements, or entertainment.                                                                                                                                         | N-A                                                                                                                                                                                                                                     | N-A                                                                                                                                                                                                                                     |
| Optional features<br>and accessories | Soap level indicator to be displayed at the soap icon.                                                                                                                                                                                            | Soap level indicator to be displayed at the soap icon.                                                                                                                                                                                  | Thermostatic mixing valve                                                                                                                                                                                                               |