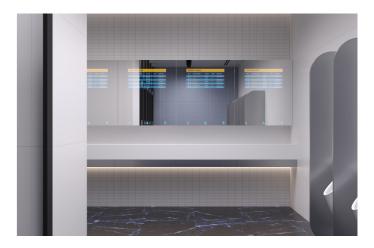

# Complete sanitary cabinet with a lockable mirror and 23.5" TV

Includes high speed hand dryer, mixing valve, touch free faucet, touch free soap dispenser and LED pictograms for intuitive user guidance and decoration. Moreover, the award-winning mirror monitor can be incorporated into the cabinet, allowing for the display of user information, advertisements, or entertainment. With Stern's behind-the-mirror hand washing stations, you can elevate your bathroom to the forefront of modernity.

• 280461 SWAR TV