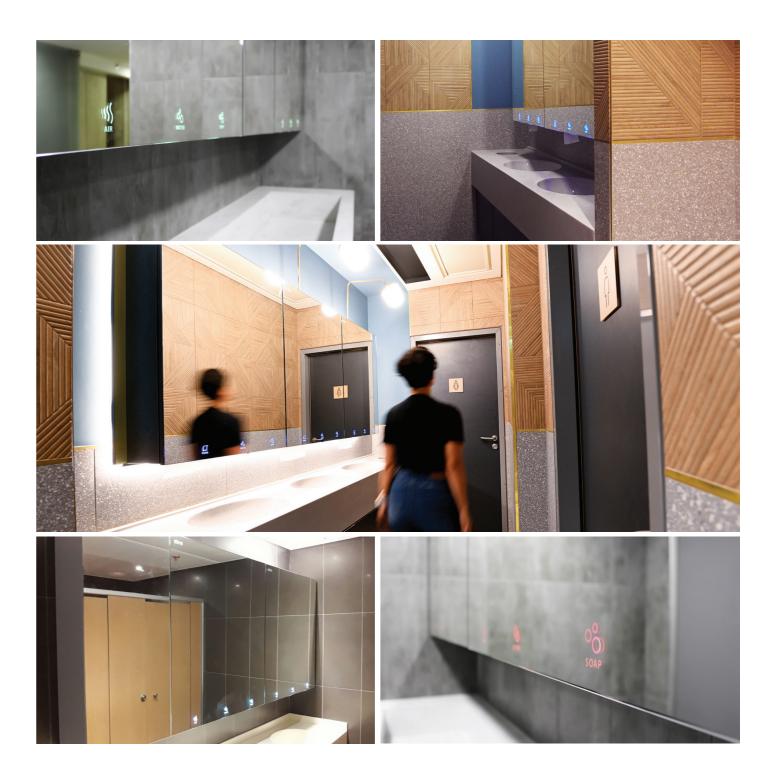

# Complete sanitary cabinet with a lockable mirror and 23.5" TV

Includes high speed hand dryer, mixing valve, touch free faucet, touch free soap dispenser and LED pictograms for intuitive user guidance and decoration. Moreover, the award-winning mirror monitor can be incorporated into the cabinet, allowing for the display of user information, advertisements, or entertainment. With Stern's behind-the-mirror hand washing stations, you can elevate your bathroom to the forefront of modernity.

## Complete sanitary cabinet with a lockable mirror

Includes high speed hand dryer, mixing valve, touch free faucet, touch free soap dispenser and LED pictograms for intuitive user guidance and decoration.

# Sanitary cabinet with a lockable mirror for budget projects

Includes high speed hand dryer, touch free faucet, touch free soap dispenser and LED pictograms for intuitive user guidance and decoration in one color.