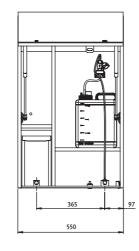

### SWAR CITY

# Sanitary cabinet with a lockable mirror for budget projects

Includes high speed hand dryer, touch free faucet, touch free soap dispenser and LED pictograms for intuitive user guidance and decoration in one color.

Delivered with remote controls to adjust soap dosage and customize the faucet settings.

- Eliminates messy, slippery floors and hand drying queues
- Reduces the amount of labor for commercial facilities maintenance
- Electrical connection supplied according to your region / needs
- 280455 SWAR CITY