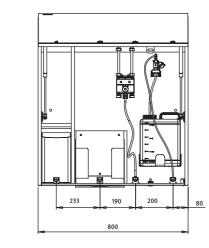

## Complete sanitary cabinet with a lockable mirror

Includes high speed hand dryer, mixing valve, touch free faucet, touch free soap dispenser and LED pictograms for intuitive user guidance and decoration.

Delivered with remote controls to adjust soap dosage, select light color or sequence and customize the faucet settings.

- Eliminates messy, slippery floors and hand drying queues
- Reduces the amount of labor for commercial facilities maintenance
- Electrical connection supplied according to your region / needs

• 280460 SWAR

280470 SWAR P

۲

60

-6

• 280476 SA MODULE

6