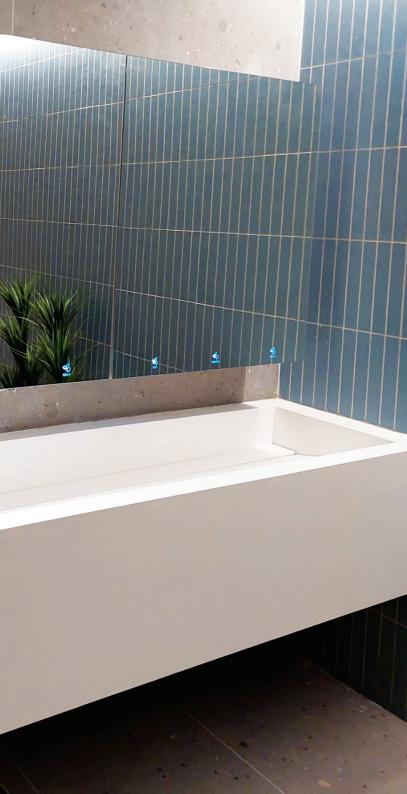

# Complete sanitary cabinet with a lockable mirror and 23.5" TV

Includes high speed hand dryer, mixing valve, touch free faucet, touch free soap dispenser and LED pictograms for intuitive user guidance and decoration. Moreover, the award-winning mirror monitor can be incorporated into the cabinet, allowing for the display of user information, advertisements, or entertainment. With Stern's behind-the-mirror hand washing stations, you can elevate your bathroom to the forefront of modernity.

• 280461 SWAR TV