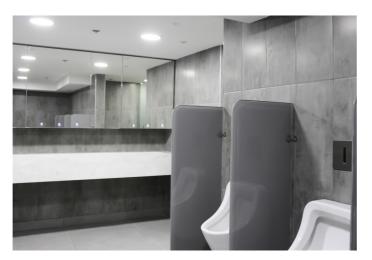

## Complete sanitary cabinet with a lockable mirror

Includes high speed hand dryer, mixing valve, touch free faucet, touch free soap dispenser and LED pictograms for intuitive user guidance and decoration.

• 280460 SWAR

280470 SWAR P

۲

60

-6

• 280476 SA MODULE

6