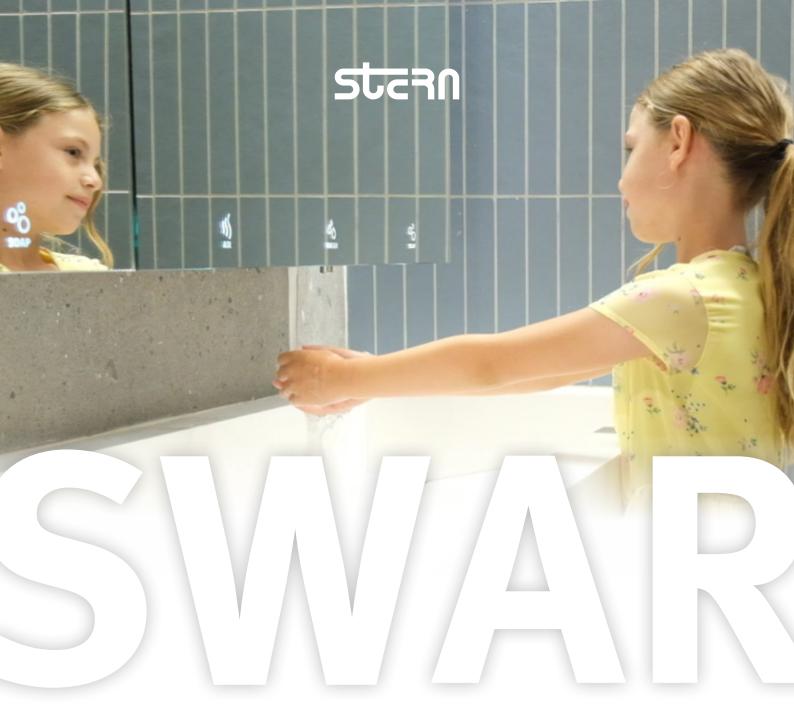

## SWAR TV

# Complete sanitary cabinet with a lockable mirror and 23.5" TV

Includes high speed hand dryer, mixing valve, touch free faucet, touch free soap dispenser and LED pictograms for intuitive user guidance and decoration. Moreover, the award-winning mirror monitor can be incorporated into the cabinet, allowing for the display of user information, advertisements, or entertainment. With Stern's behind-the-mirror hand washing stations, you can elevate your bathroom to the forefront of modernity.

• 280461 SWAR TV